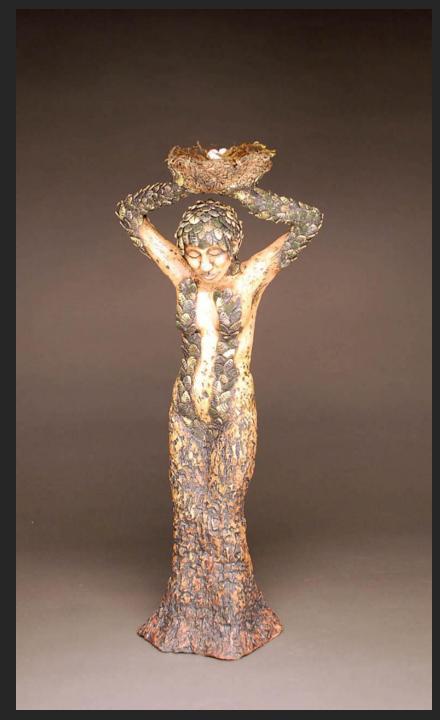

# My Portfolio

Lauren Baird 2014

Title: "My Burden"

Year: 2013

Medium: Stoneware, Mixed Media Dimensions: H: 17" W: 7.5" D: 2"

Title: "Shelter Me"

Year: 2013

Medium: Stoneware