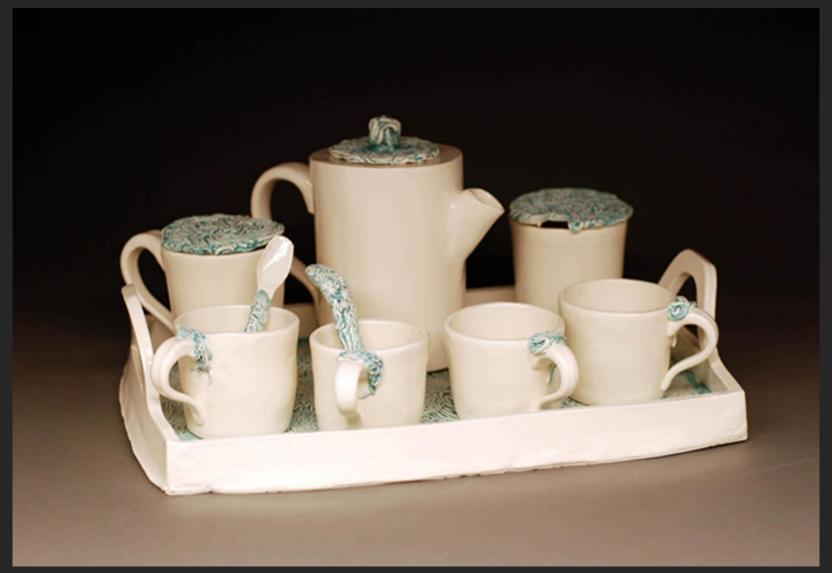

Year: 2013

Medium: Porcelain, Gold Leaf

Dimensions: 17" x 12" x 8"

Title: "Beauty on the Inside and Out"

Year: 2013

Medium: Porcelain, Gold Leaf

Dimensions: 19" x 12" x 7"

Title: "Tea Time on Cloud Nine"

Year: 2013

Medium: Porcelain

Dimensions: 15"x 7" x 10"

Title: "Place Setting"

Year: 2013

Medium: Porcelain

Dimensions: 6.5" x 10" x 10"

Title: "Pieced Together"