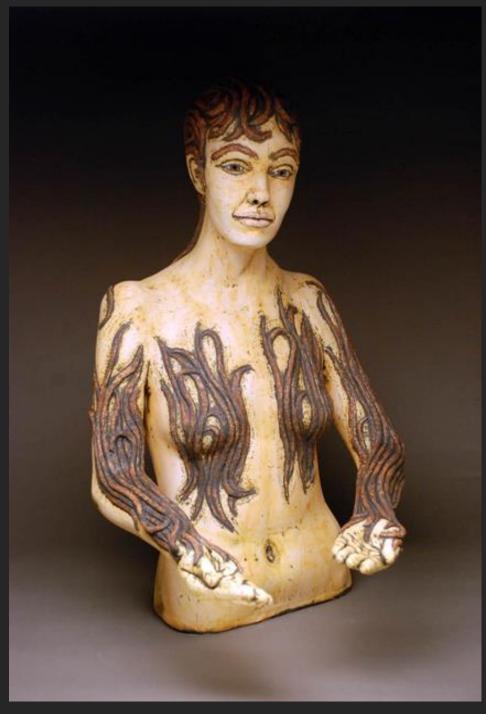

Medium: Stoneware, Wood Dimensions: 15.5" x 20" x 8"

Title: "Conflicted"

Year: 2012

Medium: Stoneware

Dimensions: 19" x 12" x 7"

Title: "Twined"

Year: 2012

Medium: Stoneware