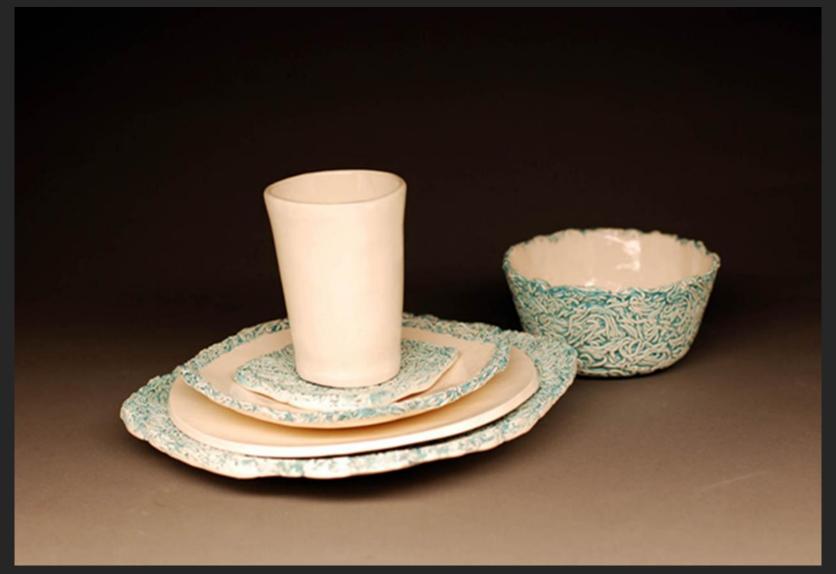

Year: 2013

Medium: Porcelain

Dimensions: 15"x 7" x 10"

Title: "Place Setting"

Year: 2013

Medium: Porcelain

Dimensions: 6.5" x 10" x 10"

Title: "Pieced Together"