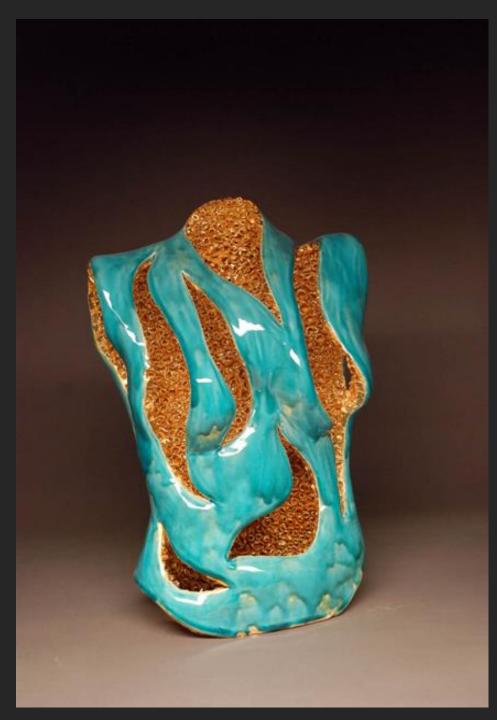

Year: 2013

Medium: Porcelain, Gold Leaf

Dimensions: 17" x 12" x 8"

Title: "Beauty on the Inside and Out"

Year: 2013

Medium: Porcelain, Gold Leaf

Dimensions: 19" x 12" x 7"

Title: "Tea Time on Cloud Nine"