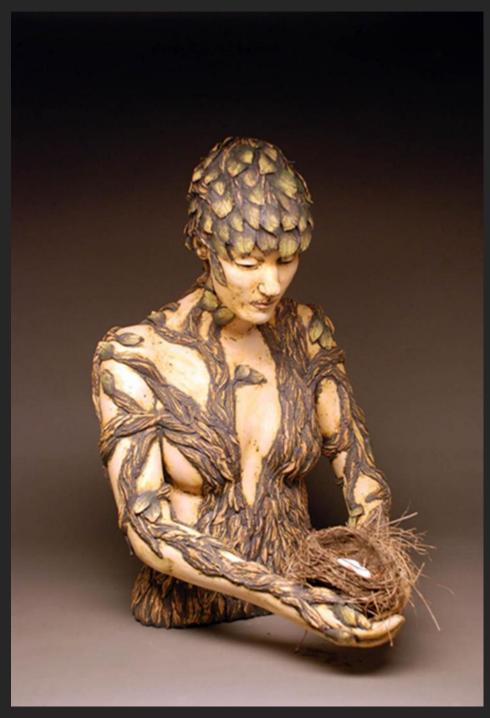

Dimensions: 31" x 18" x 11"

Title: "Protect Me"

Year: 2013

Medium: Stoneware, Mixed Media

Dimensions: 25" x 18" x 13"

Title: "Catch Me"

Year: 2013

Medium: Stoneware