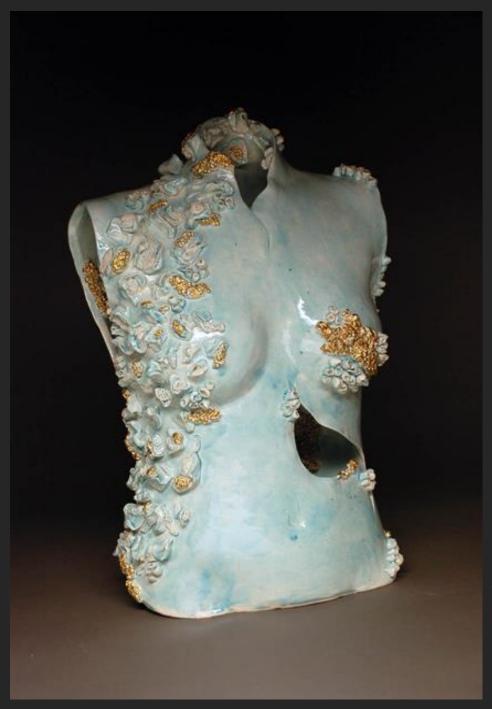

Year: 2013

Medium: Porcelain, Gold Leaf

Dimensions: 17" x 12" x 8"

Title: "Beauty on the Inside and Out"

Year: 2013

Medium: Porcelain, Gold Leaf

Dimensions: 19" x 12" x 7"

Title: "Tea Time on Cloud Nine"