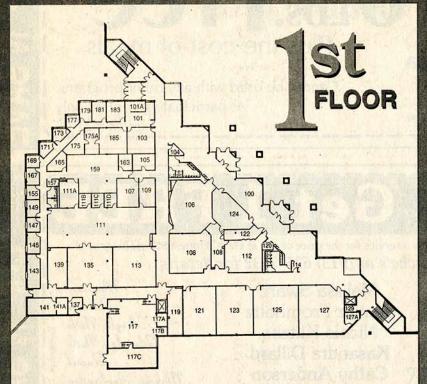

## A Look Inside Fort Hays State University's Tomanek Hall

100 Sebelius Lobby Secretary 103 Conference Room 104 Custodian 105 **User Services** 106 Classroom Training Room 108 Classroom 109 Data Entry 110 Prep Area Main Frame Room 111B Tape Vault 111C Office 111D Office 112 Classroom

113 Faculity Training

114 Custodian

- 145 Workroom 117 Mechanical Equip. 117A Elevator Equip. 147 Staff Development 149 Office 117B Telecommunications 155 Office 157 Custodial 117C Chiller Room 119 Bulk Storage 159 Student Staff 120 Storage 121 G.I.S. Lab 165 Output 122 Control Room 167 Office 169 Office 123 Computer Lab 124 Classroom 125 Computer Lab 171 Office 127 Computer Lab 175 Acad. Comp. Coord. 127A Storage 175A Rec. Staff 177 Office 129 Elevator Equip. 135 Supply Storage 137 Vendor 179 Data Comm. Coord. 181 Asst. Director 139 Equipment Storage 141 Micro Repair 183 Director 141A Office 143 Office
- 201 Phys. Science Lab 201A Office 201B Storage 201C Storage Mod. Phys. Lab 203A Storage 203B Radioactive Materials 219 Fossil Lab 204 Research **Electronics Lab** 223 Map Lab Research 207 Elect. & Mech. Lab 207A Storage 208 Research 208A Darkroom 209 Elect. & Mech. Lab 233 Office 210 Geosience Research 233A Workroom 233B Dept. Chair 211 Mechanical Equip. 235 Office 237 Office 211A Electrical Equip.
- 212 X-Ray Lab 213 Geology Lab 214 Microscope Lab 239 Office 241 Office 243 Office 245 Office 215 Geology Lab 216 Custodian 247 Office 217 Rock & Fossil Lab 249 Office 251 Office 221 Rock Lab 222 Conference Room 253 Office 255 Office 255A Workroom 255B Department Chair 224 Student Study 225 Cptr. Map Lab 226 Conference Ro 227 Student Study Conference Room