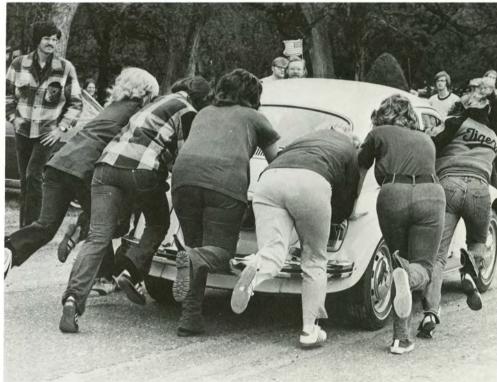

Working frantically on a Volkswagen wheel, fraternity men compete in the Furlough Volkswagen Rush (above).