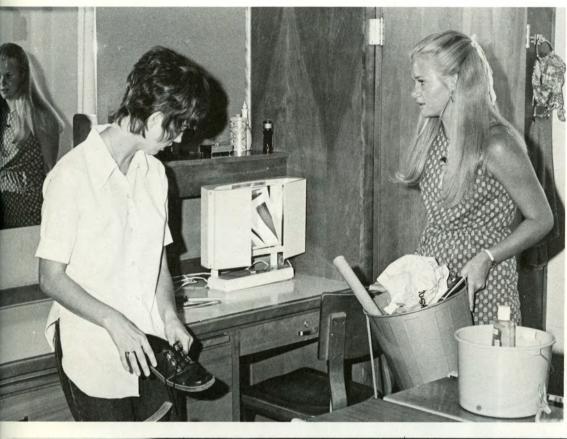

## Surprises and solitude

cepting the honor.

There are chances to enjoy peaceful moments alone, even in a crowd. Candlelightings and playing the guitar with friends along with other activities occupy many of the tender moments that will be remembered throughout a lifetime.