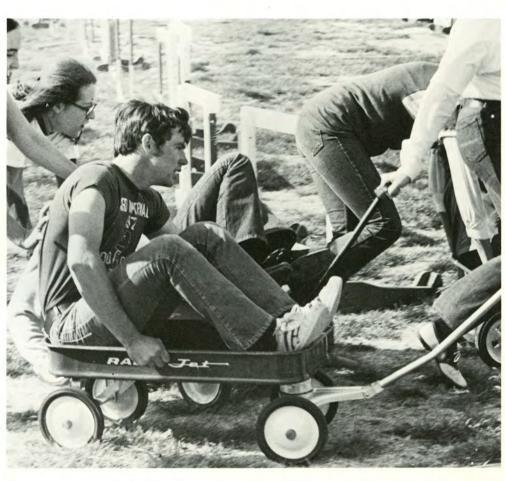

# Derby Days

Sigma Chi fraternity sponsored its annual Derby Day activities the weekend of April 7th and 8th. Derby Day events such as the tricycle race, Derby chase, and skinning the snake are frustrating as well as entertaining. Expressions of anguish, concentration, and glee can be seen on the faces of participants. The proceeds are donated to mentally retarded children at Wallace Village in Broomfield, Colo.