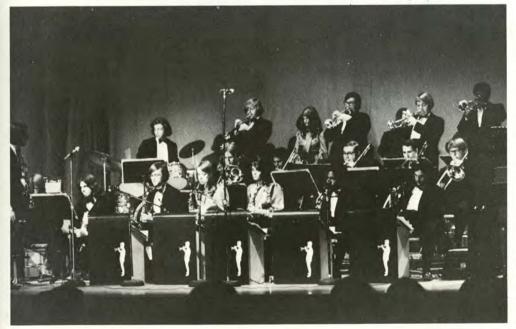

Fort Hays State Jazz Ensemble held its second annual Home Town Cookin' concert February 29th. Musical selections which helped set the informal atmosphere were, "Maria", "The Start of Something Big", and "Wichita Lineman."