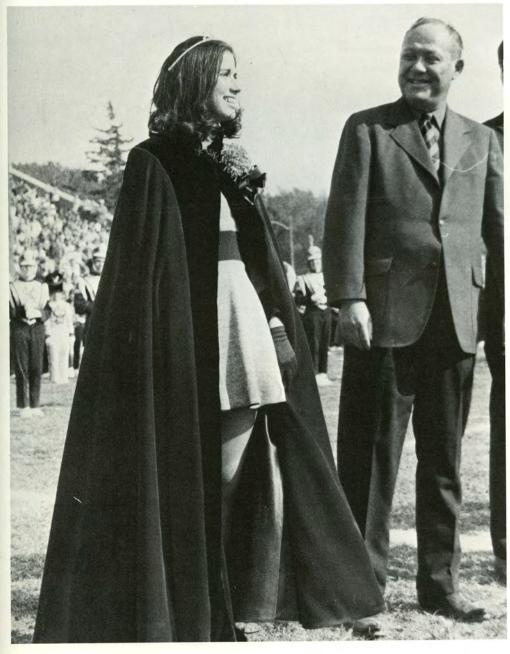

A tug-of-war victory for the freshmen leads this sophomore to a cool dip in the creek (upper left). With a warm smile, President Gustad presents Homecoming Queen Rose Huston to the crowd during halftime ceremonies (lower left).