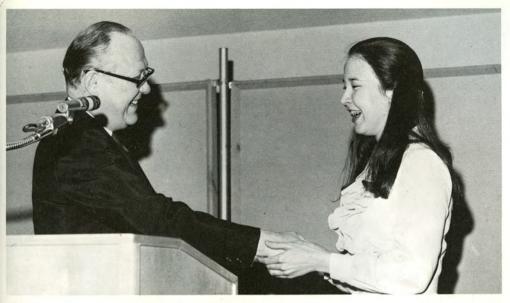

#### Best Dressed Coed

All smiles, Kathy McAfee accepts congratulations from President Gustad for a 3.90 GPA which earned her the annual President's Endowment Fund Scholarship (top). In the annual Alpha Phi Omega contest, Cheryl Yoxall and Craig Libsack, sponsored by Alpha Gamma Delta and Alpha Kappa Lambda, were selected Beauty and the Beast. The contest netted over \$500 for the FHS Endowment Fund (bottom).