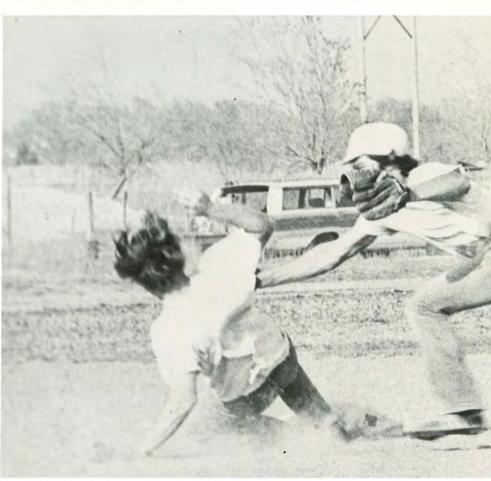

### Baseball squad records most wins ever

Head coach Earl Hobbs confers with Tiger pitcher Harold Dangler during baseball action (top left). Dangler heaves the ball against opposing batters (top center). FHS President John W. Gustad opens the home baseball season by throwing out the first ball while the Diamond Darlings observe the toss (top right). Third baseman Dennis Staab connects for a base hit (above).

Twelve veterans return . . . strong defense . . . successful tournament action . . . ''Diamond Darlings'' . . . winning season . . . paced Fort Hays State's baseball team into their most successful seasonal performance.

The "Diamond Darlings" were an added attraction at home games this season. The fifty coed enthusiasts acted as hostesses and distributed programs while highlighting Larks Park games.

April action saw two straight doubleheader wins over Yankton College and Kearney State before the Tigers split games with Emporia State. Bethany College fell prey twice to FHS during another two games while rain cancelled another match with Emporia State.