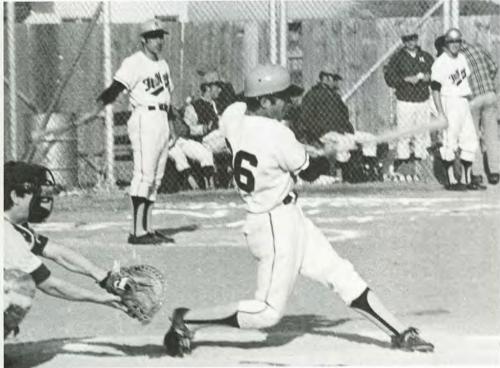

### Baseball squad records most wins ever

Head coach Earl Hobbs confers with Tiger pitcher Harold Dangler during baseball action (top left). Dangler heaves the ball against opposing batters (top center). FHS President John W. Gustad opens the home baseball season by throwing out the first ball while the Diamond Darlings observe the toss (top right). Third baseman Dennis Staab connects for a base hit (above).

Hurler Vic Perri fires the baseball across the plate as the Tigers perform their defensive action (left). Steve Hammerschmidt fields an easy pop-up (bottom far left). Competing a force out play at first base, Harold Dangler receives the throw from second baseman Frank Leo (bottom middle). Catcher Pat James watches the action for possible advancement to other bases (below).