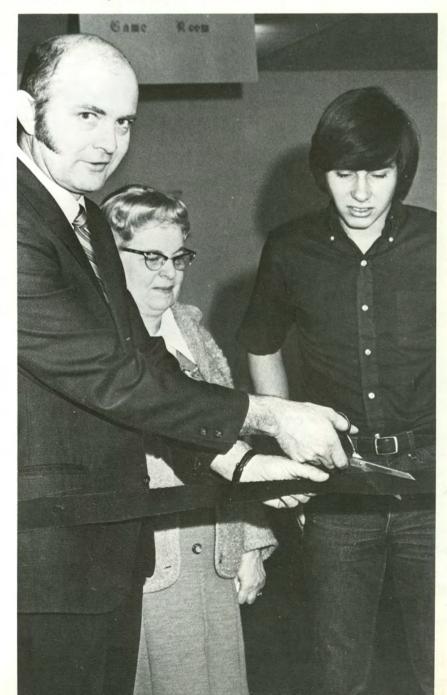

#### Wiest Hall

Sports! Wiest Hall men took pride in their physical activities this year. Football. Baseball. Track. Basketball. Intramurals. The metal-netted basketball court behind the dorm provided a good place to practice and have fun during the warmer weather. But this year Wiest moved for more indoor entertainment. To supplement the parties and dances, the Wiest Hall Game Room, equipped with pool tables and pin-ball machines, officially opened for business in early February with the aid of Housing Director James Nugent, who cut the ribbon.

As hall Vice-President Dale Rein and Housemother Mrs. Marguerite Walters look on, Housing Director James Nugent cuts the ceremonial ribbon that opens the Game Room (far left). Warm weather brings the men out to the basketball court (far left). Wiest's new addition contrasts with the older part of the dorm (top left). Stan Denton still finds time to study, even on a warm, sunny afternoon (opposite).