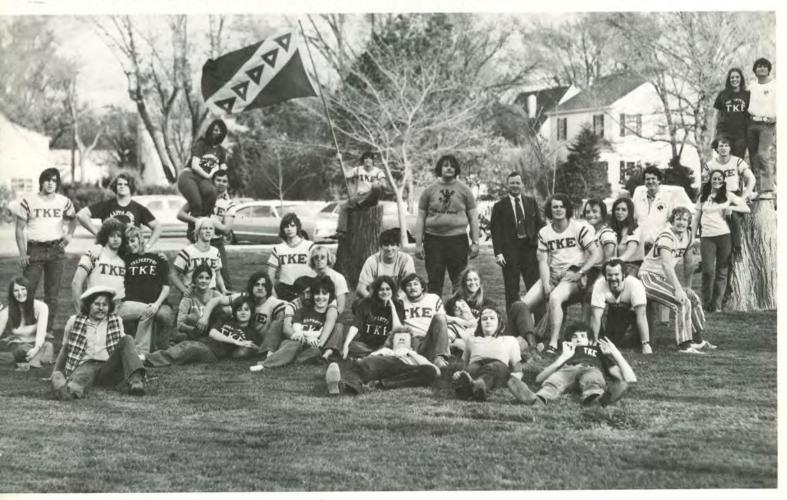

Back for another try at entertaining the basketball audience during half time, the Teke version of the Tiger Debs have a small music and costume problem (opposite). Furlough racers speed around one of the less tricky turns in the race (below).

### Tau Kappa Epsilon

Whether concentrating on campus or social activities, intramurals, public service or scholarship, the men of Tau Kappa Epsilon displayed initiative and hard work throughout the year.

The Tekes began the year by combining with the Delta Zeta sorority to win both the Best Animation and the Sweepstakes Awards in the FHS Homecoming parade. In addition, the men constructed a stone post fence around their two houses on Eighth Street, and made repairs on their buildings.