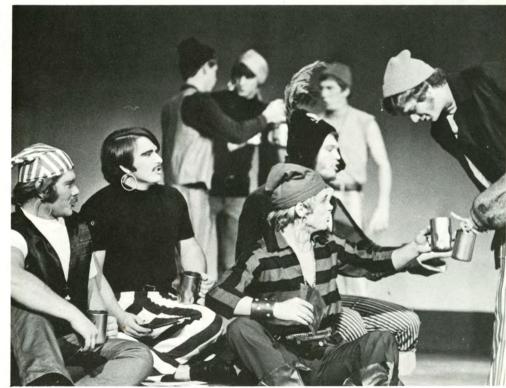

## Pirates of Penzance

On October 7, 8, and 9th, through the combined efforts of the music and drama departments, "The Pirates of Penzance" was presented. This presentation helped to energize the attitudes of some students toward operas.