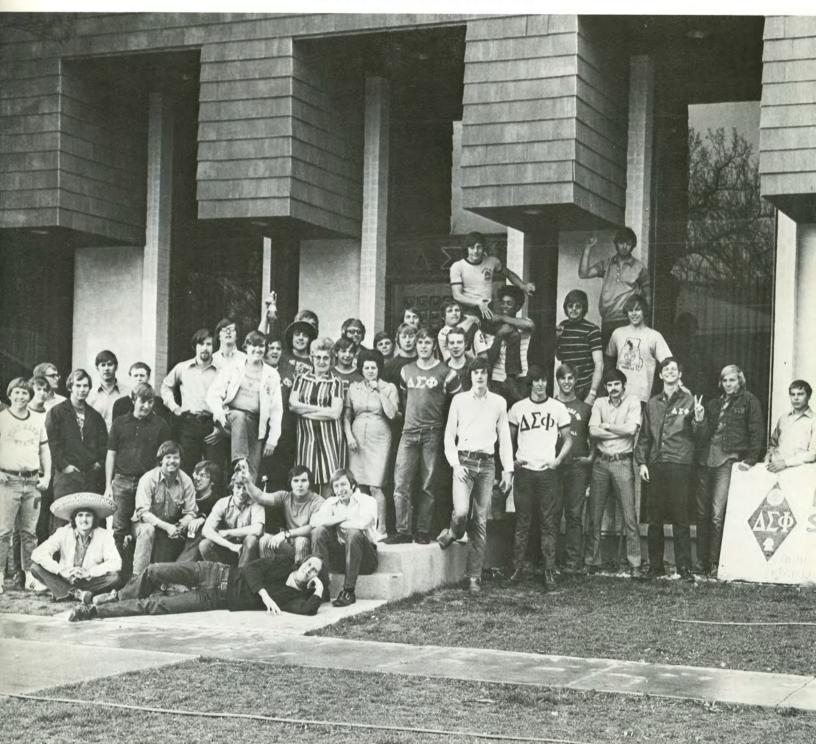

# Delta Sigma Phi

The Delta Sigma Phi fraternity engaged in the local Big Brother program this year, providing "Big Brothers" for the fatherless boys in the community. Eight of the 60 Delta Sigs had little brothers at the end of the school year.

The fraternity men also showed a great aptitude for physical activities. Five members were on the gymnastic squad, four were on the golf team, and one played on the football team.

With their interest in sports, the intramural competition was easily the fraternity's most successful drive. They won an over-all second in the program. In an overtime game, the men placed second in the all-school football intramurals, while winning the Greek League for the second year in a row. In basketball, the Delta Sigs won both all-school and all-Greek honors.