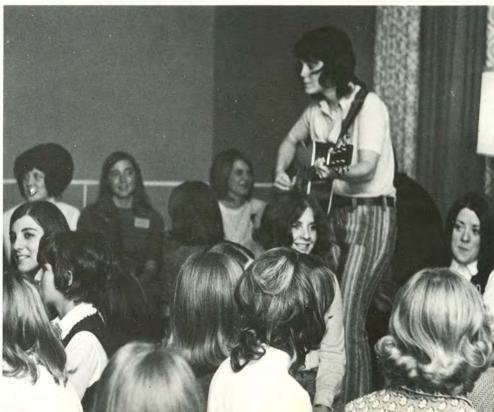

## Surprises and solitude

cepting the honor.

There are chances to enjoy peaceful moments alone, even in a crowd. Candlelightings and playing the guitar with friends along with other activities occupy many of the tender moments that will be remembered throughout a lifetime.