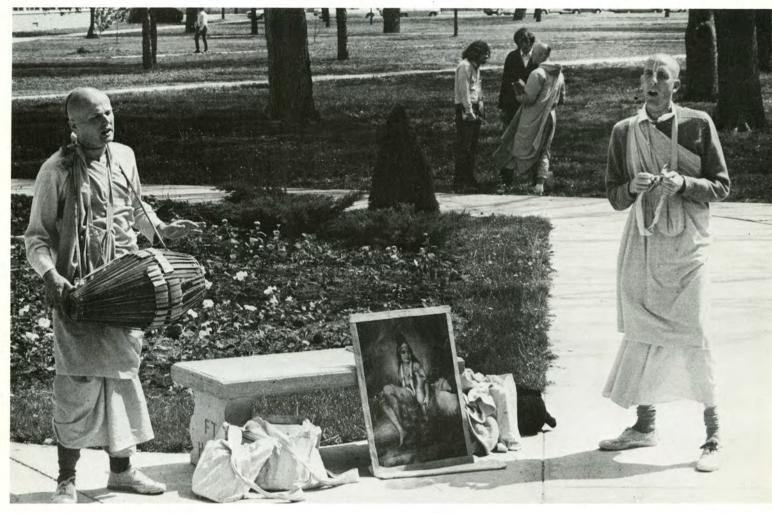

The Fort Hays State College Leader staff felt a need to open the doors to knowledge about the silent and mysterious life of prisoners at Lansing State Penitentiary (top left). In addition to voicing their opinions, many students find outlets for their interests at various exhibits both on and off campus throughout the year (bottom left and above).