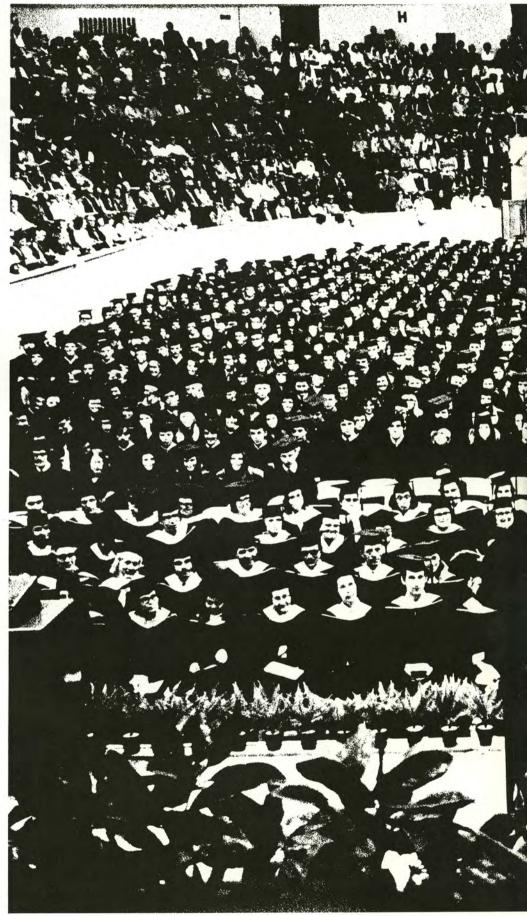

Rain and soggy grass forced Commence-ment indoors instead of the usual twilight cere-monies at Lewis Field Stadium. A scramble for tickets for parents and friends

was almost fruitless. Graduates received two tickets each and Sheridan Coliseum was packed. The overflow crowd watched via closed circuit TV piped to the Union and other

Spectators saw only one person represent the entire class of bachelor degree candidates, one for the master's group and one for the specialist degree receive a diploma on stage.

As the 'ceremony' ended, graduates sang the FHS Anthem, doffed their caps and gowns,

, and left them on the vacant seats as they strag-

gled out of the Coliseum and the college.

This was Commencement, 1972. Completion of the new Field House may change the pattern in the future . . . we hope.