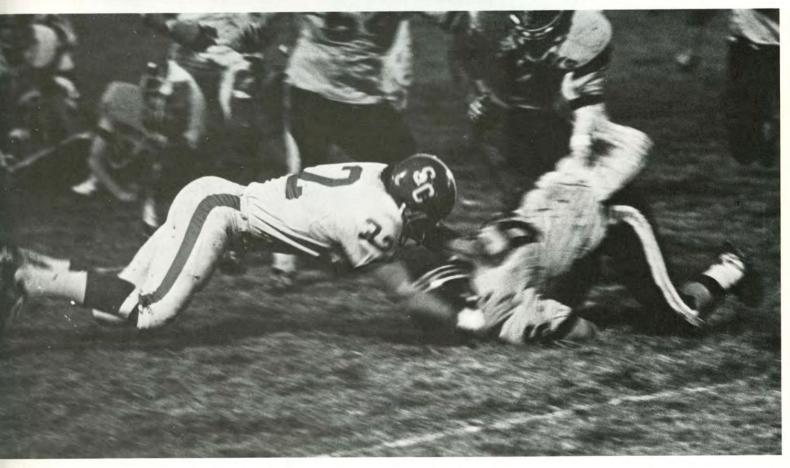

In spite of ineffectual comebacks, Coach Stomgren maintained a pleasant outlook throughout the season (upper left). Reserve quarterback Bruce Hawley, replacing injured Jonathan Douglas, participated in the final five games, established four school records and displayed his agile reactions to both spectators and opposing defenders (center). Return specialist Dannie Gardner rolls out, seeking running room against the challenging onslaught of tacklers (lower right).

The many sights and sounds of victory came too infrequently during the long, trying season — the thunderous cannonade over the gridiron; touchdown indications of referee's upstretched hands; or fullback Dave Wassenburg's advancement toward long yardage.