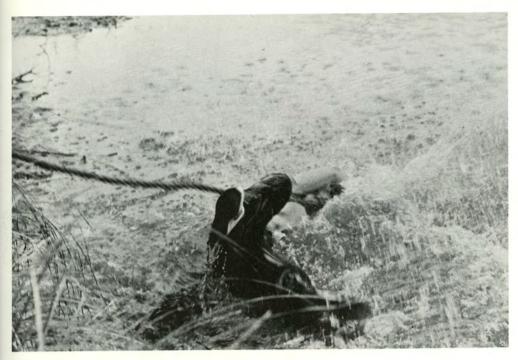

A tug-of-war victory for the freshmen leads this sophomore to a cool dip in the creek (upper left). With a warm smile, President Gustad presents Homecoming Queen Rose Huston to the crowd during halftime ceremonies (lower left).