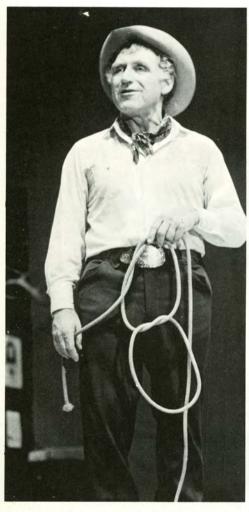

James Whitmore, although bearing no facial resemblance to Will Rogers, epitomized him on campus October 25th. Whitmore introduced his audience to the wit and humor that made Will Rogers famous in vaudeville days by presenting selections from his performances.

James Whitmore acquainted students who are too young to remember Will Rogers with the unique personality and type of humor that made him popular during the first third of the century.