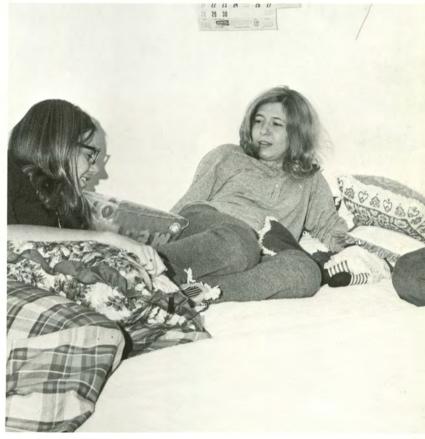

Sharon Nicolet finds a little time for a peaceful nap in a crowded household of four (above). But when two of the roommates, Pam Krug and Jackie Fink, decide she's had enough sleep, Sharon is in for a little friendly trouble (above center and opposite). In the absence of his two roommates, Craig Haneke finds a quiet room is an excellent place to study (above far right). Devona Engel seems to feel that the ironing board is becoming a permanent fixture in the living room (far right).