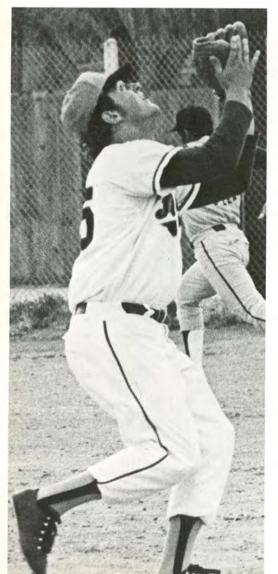

### Baseball squad records most wins ever

Head coach Earl Hobbs confers with Tiger pitcher Harold Dangler during baseball action (top left). Dangler heaves the ball against opposing batters (top center). FHS President John W. Gustad opens the home baseball season by throwing out the first ball while the Diamond Darlings observe the toss (top right). Third baseman Dennis Staab connects for a base hit (above).

Hurler Vic Perri fires the baseball across the plate as the Tigers perform their defensive action (left). Steve Hammerschmidt fields an easy pop-up (bottom far left). Competing a force out play at first base, Harold Dangler receives the throw from second baseman Frank Leo (bottom middle). Catcher Pat James watches the action for possible advancement to other bases (below).