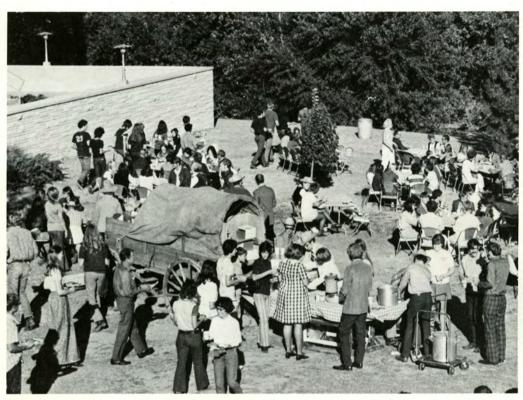

## "How the West was won" . . . Homecoming 1972

A traditional luau helps to set festive spirit for the Homecoming celebration (upper left). Hand-clapping and foot-stomping music keeps students involved in the performance of the Nitty Gritty Dirt Band on Homecoming night (upper right). Queen candidates Dawn Dunn, Yvonne Manning, Cheryl Yoxall, Rita English and Rose Huston enjoy the ride during the victory march (right).

A tug-of-war victory for the freshmen leads this sophomore to a cool dip in the creek (upper left). With a warm smile, President Gustad presents Homecoming Queen Rose Huston to the crowd during halftime ceremonies (lower left).