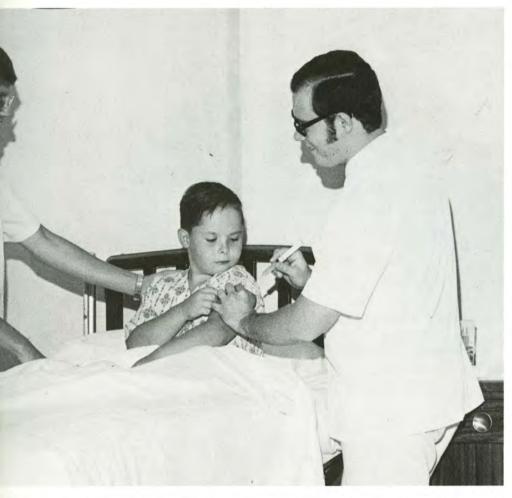

The Fort Hays State College Leader staff felt a need to open the doors to knowledge about the silent and mysterious life of prisoners at Lansing State Penitentiary (top left). In addition to voicing their opinions, many students find outlets for their interests at various exhibits both on and off campus throughout the year (bottom left and above).