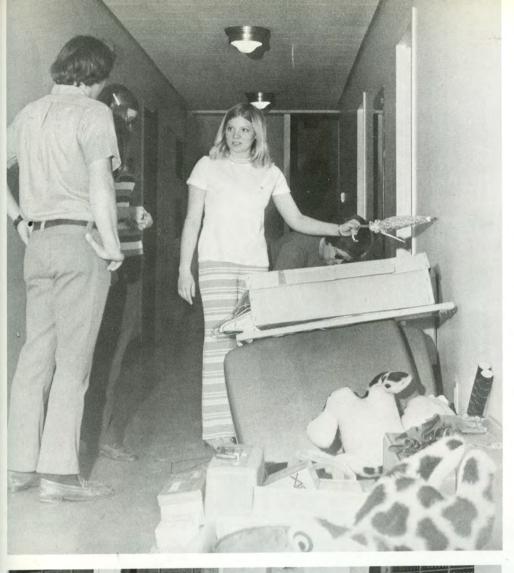

# Longing and leaving

The chaos of packing to leave is interspersed with nostalgic memories of the past year . . . quiet moments alone and with close friends, the joys of Little Sister Weekend, the surprise of being caught off guard . . .