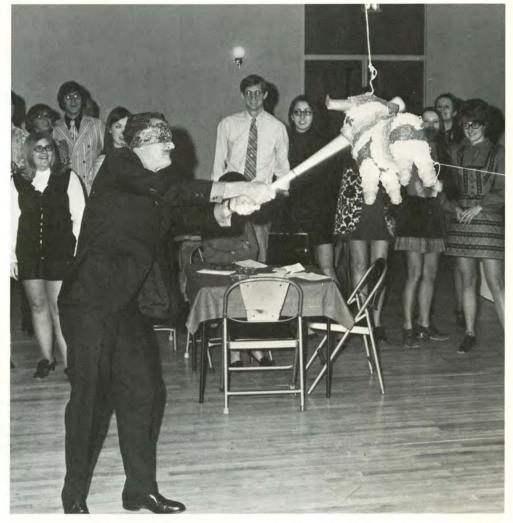

#### Best Dressed Coed

All smiles, Kathy McAfee accepts congratulations from President Gustad for a 3.90 GPA which earned her the annual President's Endowment Fund Scholarship (top). In the annual Alpha Phi Omega contest, Cheryl Yoxall and Craig Libsack, sponsored by Alpha Gamma Delta and Alpha Kappa Lambda, were selected Beauty and the Beast. The contest netted over \$500 for the FHS Endowment Fund (bottom).