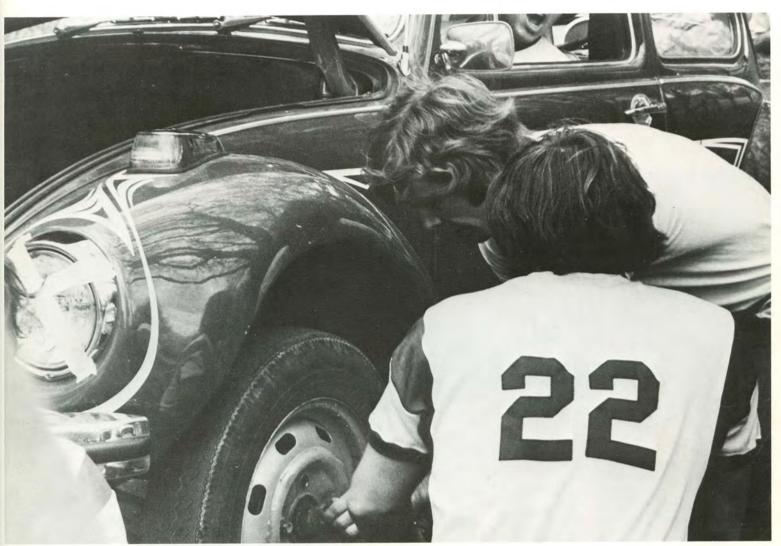

Working frantically on a Volkswagen wheel, fraternity men compete in the Furlough Volkswagen Rush (above).