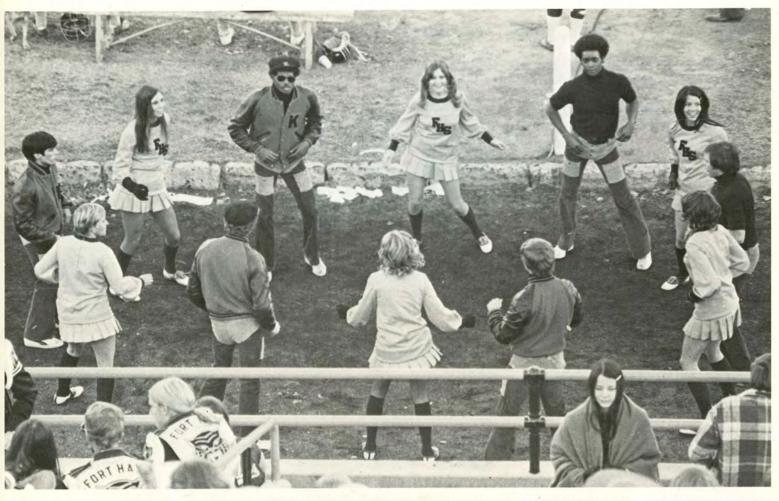

Playing

VARSITY CHEERLEADERS — Annette Sulzman, Cheryl Yoxall, Deborah Nottingham, head cheerleader; Leann Muirhead, June Cook, Beverly Kelman (left). Also providing Tiger pep throughout the season was Stephanie Channell, cheerleader mascot (above).