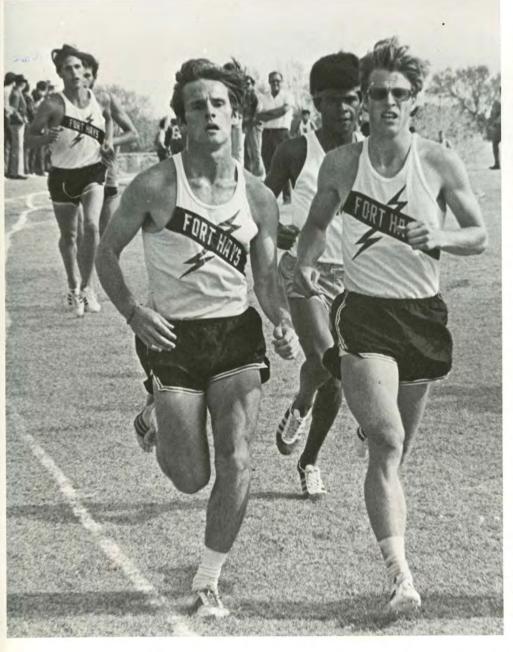

CROSS COUNTRY TEAM — Front Row: Ron Lawrenz, John Beaton, Tom Bradrick, Herb Camien, Dave McLeland. Back Row: Dennis Kozub, Mike Laubhan, John Nelson, Marv Jelinek, Jim Birnbaum, Ron Seiker.

Coach Alex Francis, in his 25th year of Tiger guidance, clocks Fort Hays State's distance runners during a triangular meet (upper left). NAIA All-America, Tom Bradrick heads the final leg toward the finish while Dave McLeland keeps pace and Ron Seiker maintains close contact (left). Jim Birnbaum scampers ahead of opposing harriers (above).