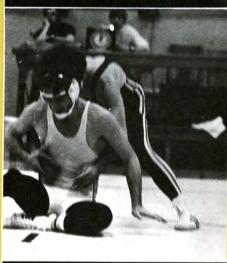

### Wrestlers experience disqualification, losing season

Encouraging prospects . . . tough competition . . . post-season disqualification . . . losing season . . . were keynotes for the Tiger wrestling team as they compiled a 3-8 dual-meet season.

Tough competition included two Big Eight schools and resilient RMAC teams which grappled past Tiger challengers. Victories came during the season against Wyoming University (junior varsity), Kearney State and Emporia State College.

First year coach Jack Ramey lost several wrestlers due to injury or ineligibility and was unable to successfully fill the gaps with new recruits. Because one grappler competed while ineligible during the season, the Tigers were disqualified for final post-season competition.

Two fourth place finishes by Bill Gillett and Ralph Hejny helped the Tigers place seventh in the RMAC Tournament. The Bengals also finished seventh at the U.S. Air Force Invitational with second place finishes at Chadron, Neb. and Emporia State meets. J. D. Armstrong held the best individual record with 8-2 while Hejny compiled a 7-9 season.

Mike Holliman and opponent pose ready for equivocal action at the start of their match (far left). Tiger heavyweight, J. D. Armstrong attempts evasive maneuvers against a reluctant challenger (top). Finding himself struggling against a pin, Russell Decker tries to break his opponent's hold (top left). Questionable thoughts arise concerning who-has-who as Terry Ptacek takes advantage of riding time during his match (bottom left). Guarding against a take-down, Mike Cooper resists the physical embrace of his competitor (above).

1971-72 WRESTLING TEAM — Front Row: Mike Cooper, Ralph Hejny, Terry Ptacek, Mike Holliman. Second Row: Mike Burk, Gale Epp, Stan Faulkender, Bill Gillett, Randy Olson. Third Row: Jack Ramey, coach; Bill Watson, Bob Brown, Rick Doran, Leo Roos, Ron Walker, Greg Saindon (far left).