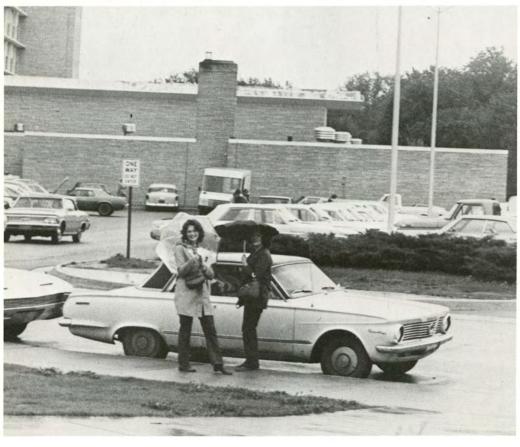

# Longing and leaving

The chaos of packing to leave is interspersed with nostalgic memories of the past year . . . quiet moments alone and with close friends, the joys of Little Sister Weekend, the surprise of being caught off guard . . .