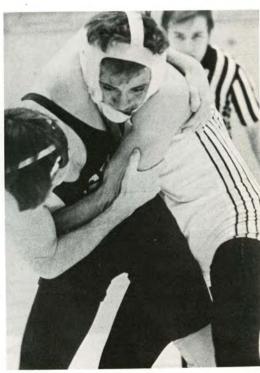

Mike Holliman and opponent pose ready for equivocal action at the start of their match (far left). Tiger heavyweight, J. D. Armstrong attempts evasive maneuvers against a reluctant challenger (top). Finding himself struggling against a pin, Russell Decker tries to break his opponent's hold (top left). Questionable thoughts arise concerning who-has-who as Terry Ptacek takes advantage of riding time during his match (bottom left). Guarding against a take-down, Mike Cooper resists the physical embrace of his competitor (above).