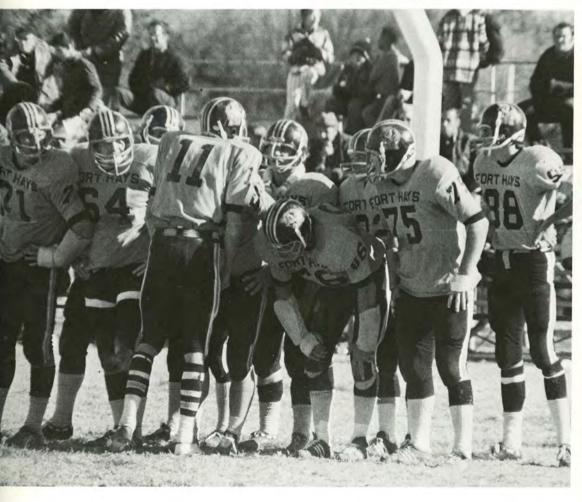

In spite of ineffectual comebacks, Coach Stomgren maintained a pleasant outlook throughout the season (upper left). Reserve quarterback Bruce Hawley, replacing injured Jonathan Douglas, participated in the final five games, established four school records and displayed his agile reactions to both spectators and opposing defenders (center). Return specialist Dannie Gardner rolls out, seeking running room against the challenging onslaught of tacklers (lower right).

The many sights and sounds of victory came too infrequently during the long, trying season — the thunderous cannonade over the gridiron; touchdown indications of referee's upstretched hands; or fullback Dave Wassenburg's advancement toward long yardage.