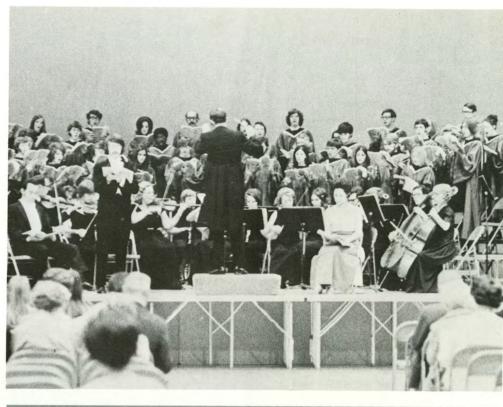

There are many ways of expressing your attitudes in college. The Madrigal and ISU dinners are two methods of reflecting traditional customs and beliefs. The Oratorio performance proclaimed a message through music and a new idea was brought forth by the Orchesis modern dancers.