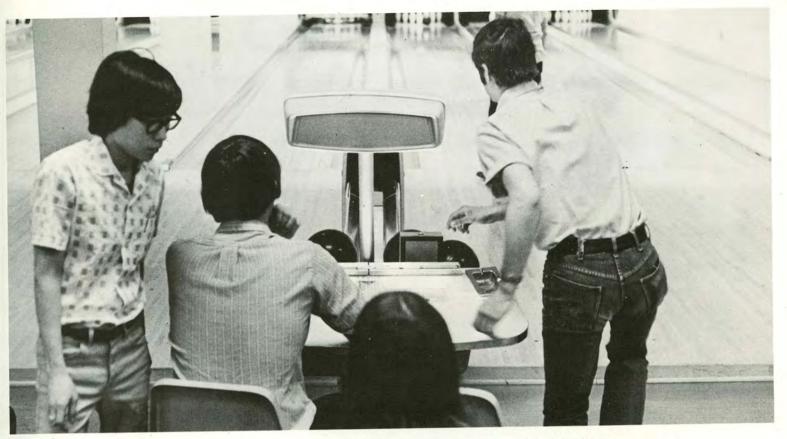

The Fort Hays State College Leader staff felt a need to open the doors to knowledge about the silent and mysterious life of prisoners at Lansing State Penitentiary (top left). In addition to voicing their opinions, many students find outlets for their interests at various exhibits both on and off campus throughout the year (bottom left and above).