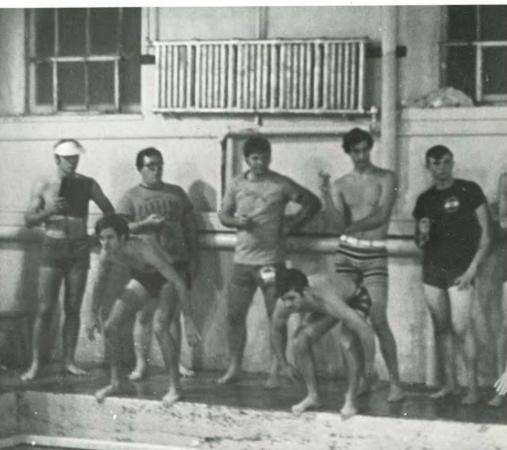

In team competition, the Nutcrackers, representing the Independents, downed the Greek champs, Delta Sigma Phi, in the all-school football playoffs, 19-18, in overtime. The Cool Heads won first in wrestling competition with 76 points while Sigma Chi splashed to first in the fall semester swimming meet.