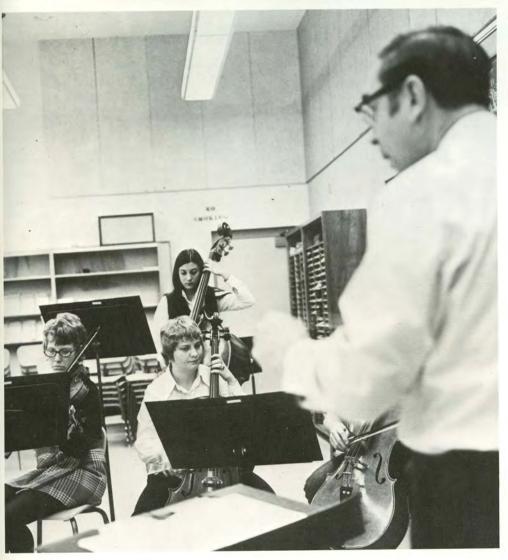

There are many ways of expressing your attitudes in college. The Madrigal and ISU dinners are two methods of reflecting traditional customs and beliefs. The Oratorio performance proclaimed a message through music and a new idea was brought forth by the Orchesis modern dancers.