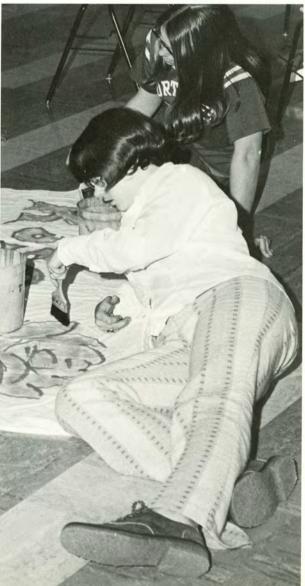

The Fort Hays State College Leader staff felt a need to open the doors to knowledge about the silent and mysterious life of prisoners at Lansing State Penitentiary (top left). In addition to voicing their opinions, many students find outlets for their interests at various exhibits both on and off campus throughout the year (bottom left and above).