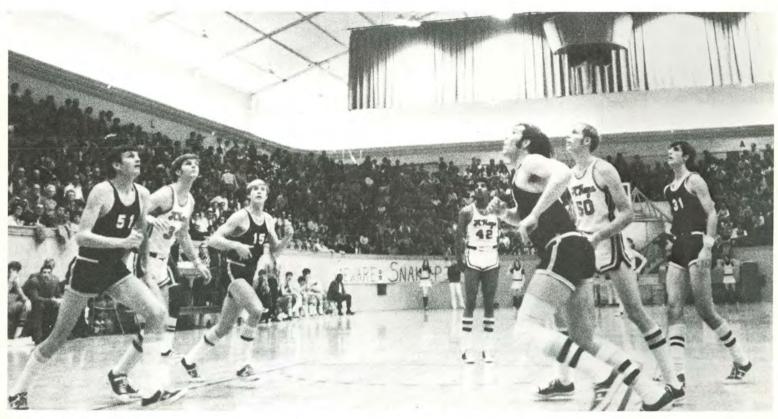

# Tigers finish 13-11 season, place fourth in RMAC

High hopes . . . generous alumni . . . inconsistency . . . disappointments . . . but a winning season highlighted Fort Hays State's basketball action during 1971-72. The Bengals tied Washburn University for fourth place in the RMAC and finished the season 13-11 and with a 6-6 conference record.

Consistency . . . the key to victorious basketball seasons or comeback conference triumphs was lacking during the initial varsity season. Early games exemplified inconsistency as the Tigers battled opponents in action-thrilled contests but split the opening twelve games, 6-6.

Netting two points against a bewildered Omaha player, Barton Snow displays his agile talents both to seasonal opponents and watching fans (opposite). Leading Tiger scorer, Dave Okeson completes an easy lay-up against Hastings College defenders during a fast break (top). Head Coach Chuck Brehm explains game strategy during a brief timeout while leading the Bengals for his seventh season (left).