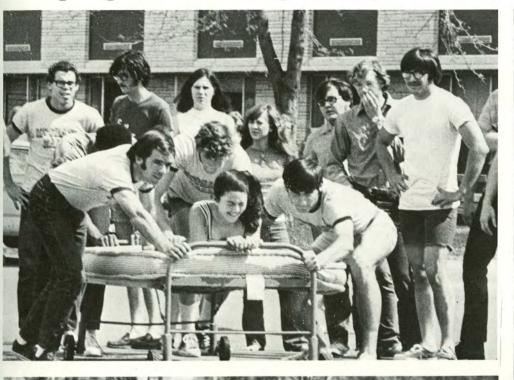

## Flinging and being flung

Bed racing, water fighting and pie eating were some of the unique events featured at the Spring Swing Fling Thing, sponsored by Interhall Council April 22nd. Larry Laas and Ken Patry accept the traveling trophy awarded to McGrath Hall at the picnic following the day's events (top right).