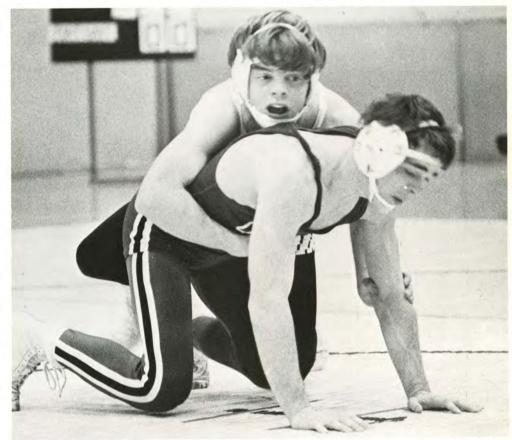

Mike Holliman and opponent pose ready for equivocal action at the start of their match (far left). Tiger heavyweight, J. D. Armstrong attempts evasive maneuvers against a reluctant challenger (top). Finding himself struggling against a pin, Russell Decker tries to break his opponent's hold (top left). Questionable thoughts arise concerning who-has-who as Terry Ptacek takes advantage of riding time during his match (bottom left). Guarding against a take-down, Mike Cooper resists the physical embrace of his competitor (above).