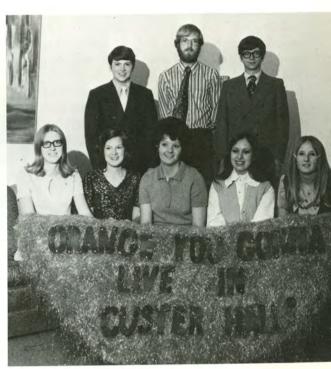

#### Interhall Council

The Back Door, Inc. was one project completed by Interhall Council in an effort to use the empty space at Custer Hall. The Council, organized to promote more interaction between the dorms, also sponsored a dance in the fall and a dance during the "Spring Fling" weekend they planned for April.

#### Custer Hall

Due to lack of funds, Custer Hall has been cancelled — at least for this year. In an effort to cut expenses, most of the dorm dwellers were forced out of Custer to live in the other four dormitories. But a few loyal Custer fans, less than five, remained under the quite unusual circumstances surrounding an "empty" hall. So, until the Interhall Council converted part of the dorm into the Back Door Inc., Custer was virtually empty, much to the dismay of its former residents. An effort began in the spring of the year to induce off-campus and new students to move into Custer for the fall 1972 semester.