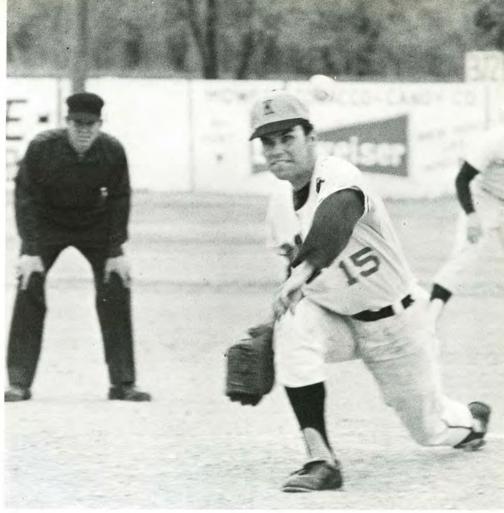

Hurler Vic Perri fires the baseball across the plate as the Tigers perform their defensive action (left). Steve Hammerschmidt fields an easy pop-up (bottom far left). Competing a force out play at first base, Harold Dangler receives the throw from second baseman Frank Leo (bottom middle). Catcher Pat James watches the action for possible advancement to other bases (below).