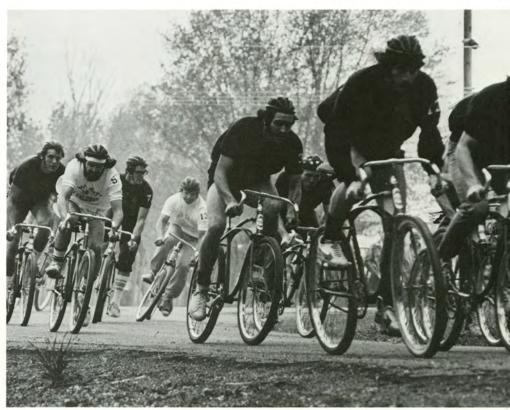

Working frantically on a Volkswagen wheel, fraternity men compete in the Furlough Volkswagen Rush (above).