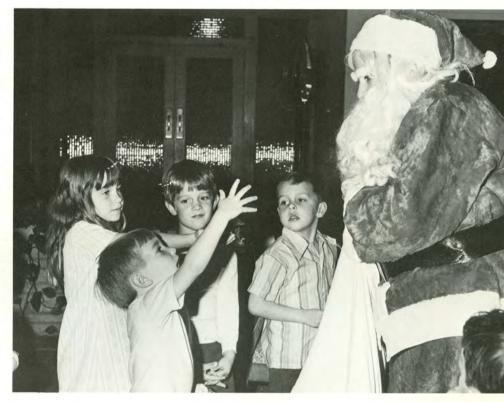

### Agnew Hall

The girls who participated in Agnew's pre-Christmas "Tot Watch" for faculty members' children, seemed to have as much fun as their small wards. The children and their sitters played around the decorated tree in Agnew's main lobby and there they were surprised by Santa.

One of their greatest contributions was to school spirit. The care and planning that went into the construction of Agnew's Homecoming float, "Ambush the Hornets" netted them the Theme Trophy.

Mrs. Esther Biays is always around when the girls need some friendly advice (far left). Santa makes a big impression on at least one young gentlemen (top left). Resident Kerry Mapes entertains some of the children during a pre-Christmas babysitting stint (bottom left). Marla Whorton feels glad to have such a big mascot (top right). AGNEW HALL OFFICERS — Front Row: Barb Otte, secretary and Jerry Mapes, president. Back Row: Peggy Bangle, vice-president; Delilah Shay, social chairman; Sue McKain, publicity chairman; Peggy Fiala, treasurer (opposite). Agnew, during an unusually quiet evening, lacks the ordinary flow of students (above).