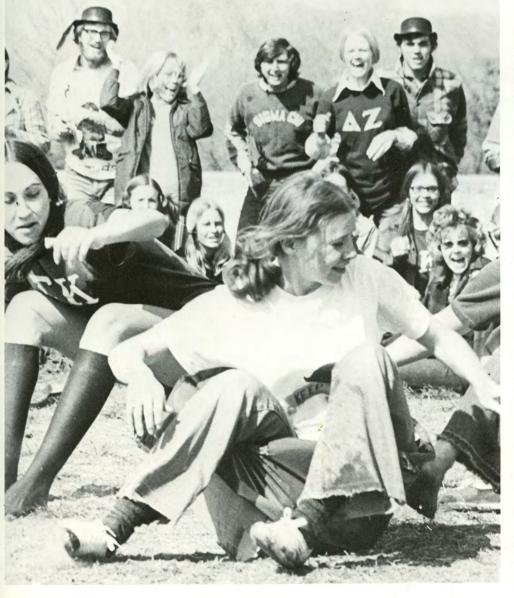

# Derby Days

Sigma Chi fraternity sponsored its annual Derby Day activities the weekend of April 7th and 8th. Derby Day events such as the tricycle race, Derby chase, and skinning the snake are frustrating as well as entertaining. Expressions of anguish, concentration, and glee can be seen on the faces of participants. The proceeds are donated to mentally retarded children at Wallace Village in Broomfield, Colo.