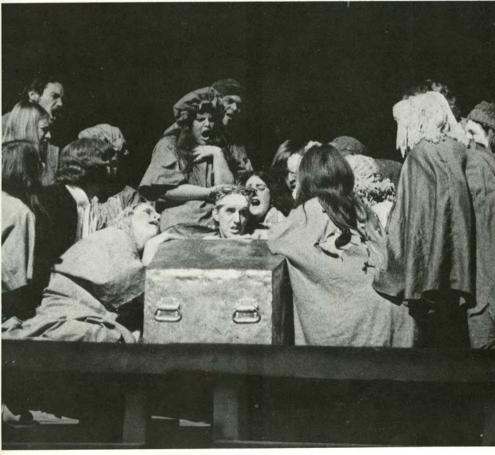

### Marat-Sade

Combining satirical qualities with song and dance, and adding a touch of tragedy set the stage for the major dramatic production of the fall semester. The full title of this play is "The Persecution and Assassination of Jean Paul Marat, as performed by the Inmates of the Asylum of Charenton, under the direction of Marquis De Sade." However, it is more commonly referred to as "Marat-Sade."