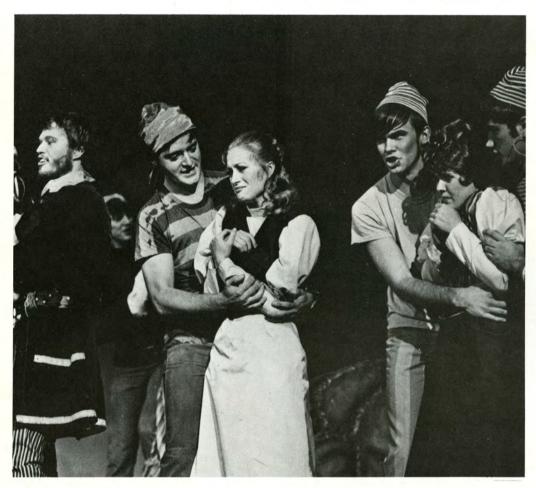

## Pirates of Penzance

On October 7, 8, and 9th, through the combined efforts of the music and drama departments, "The Pirates of Penzance" was presented. This presentation helped to energize the attitudes of some students toward operas.