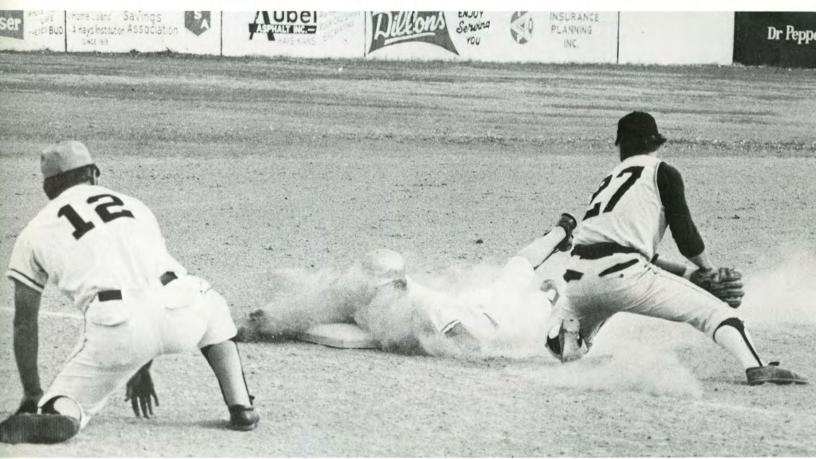

### Baseball squad records most wins ever

Head coach Earl Hobbs confers with Tiger pitcher Harold Dangler during baseball action (top left). Dangler heaves the ball against opposing batters (top center). FHS President John W. Gustad opens the home baseball season by throwing out the first ball while the Diamond Darlings observe the toss (top right). Third baseman Dennis Staab connects for a base hit (above).

Twelve veterans return . . . strong defense . . . successful tournament action . . . ''Diamond Darlings'' . . . winning season . . . paced Fort Hays State's baseball team into their most successful seasonal performance.