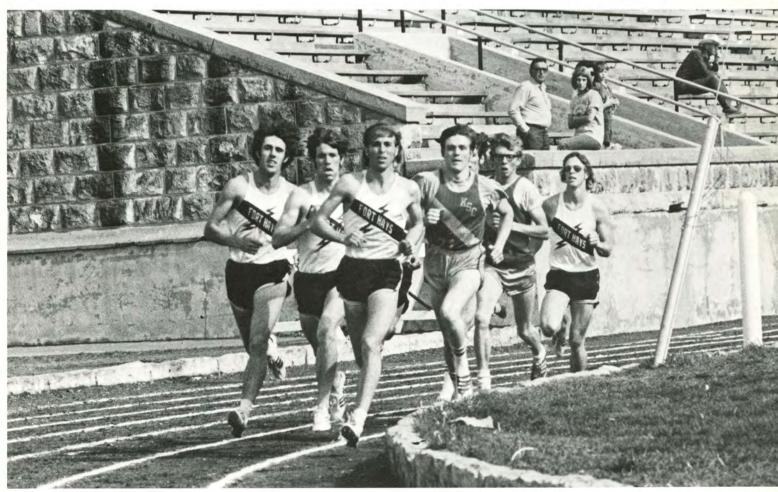

#### Tigers toppled from RMAC domination

Distance men's levies include self-discipline and training, which combine competitive individual efforts, overcoming weaknesses and catching second winds. These singleton tasks formulate a team which is often apart from other varsity glamour — marching bands, thundering cannons, cheerleaders' yells or shrilling crowds.

However, preseason expectations were encumbered as 1972 found the upsetting of Fort Hays State's cross country domination. Paced by Tom Bradrick, All-America recipient, the Tiger harriers captured five first-place finishes along with three second-place marks. But the team failed by one point to collar first place in the RMAC conference, breaking eight consecutive years of title control. The NAIA championships found the team placing tenth, ending the season.

CROSS COUNTRY TEAM — Front Row: Ron Lawrenz, John Beaton, Tom Bradrick, Herb Camien, Dave McLeland. Back Row: Dennis Kozub, Mike Laubhan, John Nelson, Marv Jelinek, Jim Birnbaum, Ron Seiker.

Coach Alex Francis, in his 25th year of Tiger guidance, clocks Fort Hays State's distance runners during a triangular meet (upper left). NAIA All-America, Tom Bradrick heads the final leg toward the finish while Dave McLeland keeps pace and Ron Seiker maintains close contact (left). Jim Birnbaum scampers ahead of opposing harriers (above).