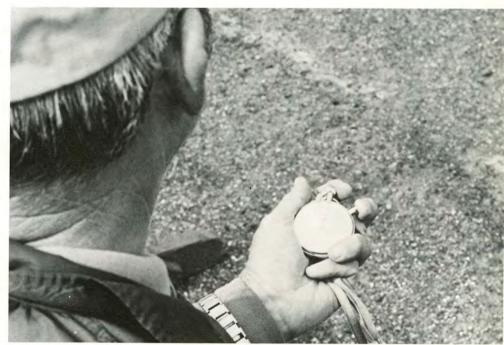

CROSS COUNTRY TEAM — Front Row: Ron Lawrenz, John Beaton, Tom Bradrick, Herb Camien, Dave McLeland. Back Row: Dennis Kozub, Mike Laubhan, John Nelson, Marv Jelinek, Jim Birnbaum, Ron Seiker.

Coach Alex Francis, in his 25th year of Tiger guidance, clocks Fort Hays State's distance runners during a triangular meet (upper left). NAIA All-America, Tom Bradrick heads the final leg toward the finish while Dave McLeland keeps pace and Ron Seiker maintains close contact (left). Jim Birnbaum scampers ahead of opposing harriers (above).