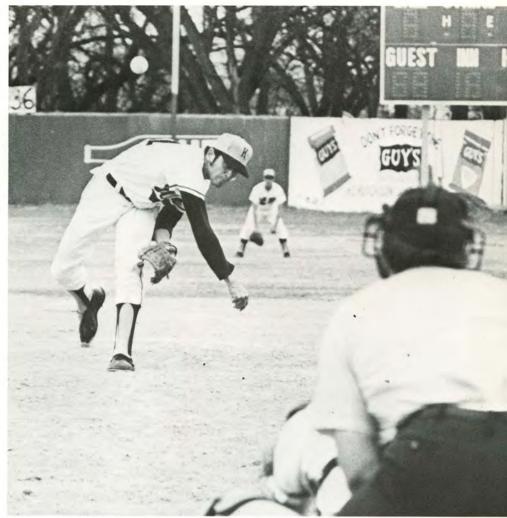

### Baseball squad records most wins ever

Head coach Earl Hobbs confers with Tiger pitcher Harold Dangler during baseball action (top left). Dangler heaves the ball against opposing batters (top center). FHS President John W. Gustad opens the home baseball season by throwing out the first ball while the Diamond Darlings observe the toss (top right). Third baseman Dennis Staab connects for a base hit (above).

Hurler Vic Perri fires the baseball across the plate as the Tigers perform their defensive action (left). Steve Hammerschmidt fields an easy pop-up (bottom far left). Competing a force out play at first base, Harold Dangler receives the throw from second baseman Frank Leo (bottom middle). Catcher Pat James watches the action for possible advancement to other bases (below).