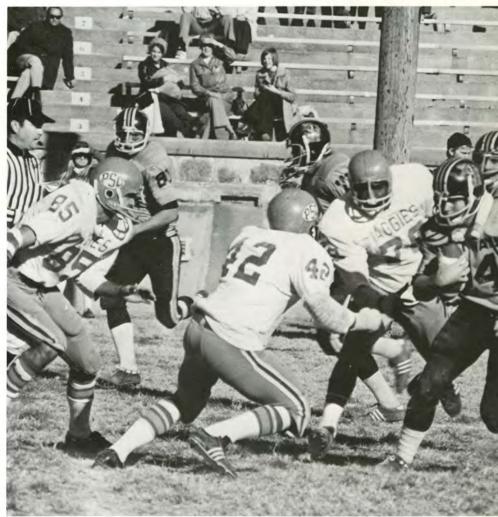

In spite of ineffectual comebacks, Coach Stomgren maintained a pleasant outlook throughout the season (upper left). Reserve quarterback Bruce Hawley, replacing injured Jonathan Douglas, participated in the final five games, established four school records and displayed his agile reactions to both spectators and opposing defenders (center). Return specialist Dannie Gardner rolls out, seeking running room against the challenging onslaught of tacklers (lower right).

The many sights and sounds of victory came too infrequently during the long, trying season — the thunderous cannonade over the gridiron; touchdown indications of referee's upstretched hands; or fullback Dave Wassenburg's advancement toward long yardage.

Linebacker Tom Spicer arrests the offensive assault of Emporia' fullback Walter Finger as Homecoming activities continue (upper left). Testing the defense, fullback Ken Zeigler attempts to solicit yardage from covetous Aggie tacklers (lower left). Emphatic school spirit fills the air supporting the team in victory, comeback attempts, or losses (upper right). Adverse weather, a muddy field and hostile Indians didn't prevent victory against Southern (lower right).