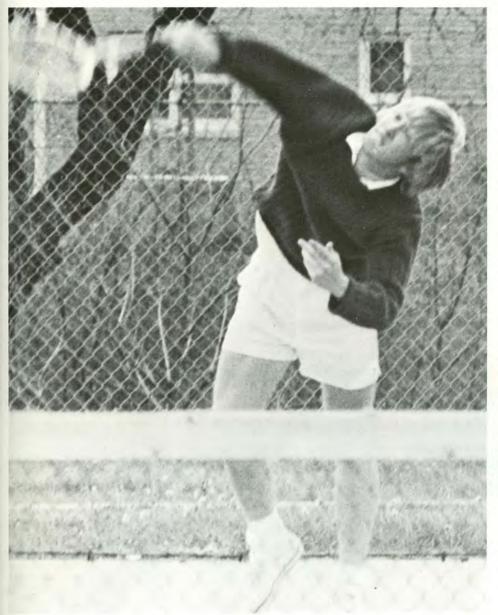

Two wins against Bethel College and Kansas Wesleyan left the Tigers with a dual match against Bethel College and the RMAC championships to conclude the season.

Dave Hewett returns a volley during court action (left center) and serves to his opponent (left). Number two man Wayne Copeland prepares for a backhand return (below left).