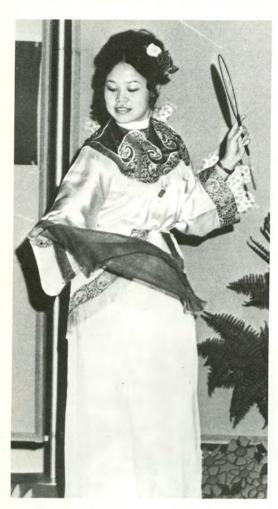

There are many ways of expressing your attitudes in college. The Madrigal and ISU dinners are two methods of reflecting traditional customs and beliefs. The Oratorio performance proclaimed a message through music and a new idea was brought forth by the Orchesis modern dancers.