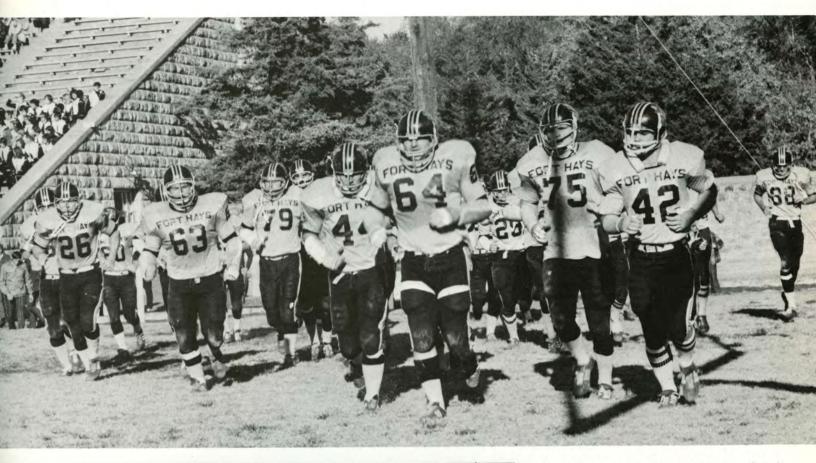

1971 COACHING STAFF — Front Row: Head Coach Tom Stromgren, Dennis Brown, Ed McNeil and John Getz. Back Row: Warren Watson, Jack Ramey, Mike Karl, Larry Zierlein and Jim Paramore (opposite). TIGER FOOTBALL TEAM — Front Row: Rick Lacey, John Tilson, Rick Hahn, Gary Dougherty, Jake Heck, Mike Butler, Max Evans, Joe Gresnick, Charlie Krull, Dave Wassenburg, Mike Sobba, Bob Givens. Second Row: Jonathan Douglas, Dennis Kress, Ed Turner, Jim Riedel, Bruce Bruce, Rick Doran, Ken Zeigler, Jim Bicknell, Lewis Kasselman, Phil Harris, Donnie Gardner, Britt Feltner. Third Row: John Woodworth, Lionell Jenkins, Dave Bowman, Mike Scheufler, Martin Lewis, Justus Anderson, Mike Hines, Mike Hufstetler, Charlie Schirmer, Nate Molby, Bruce Hawley, Bill Griffith, Reggie Ballew. Back Row: Gary Marvine, Butch Davis, Doug Dallman, Dannie Gardner, Jerry Smith, Dave Creech, Phil Stramel, Stan Durler, Jeff Zimmerman, Frank Arnhold, Tom Spicer, Al Williams (below).