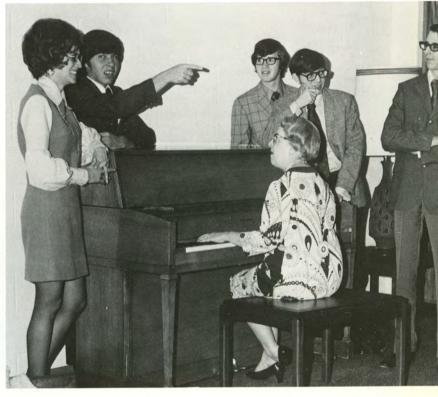

## Surprise . . .

To honor their "Mother" on her 65th birthday, the women of McMindes gave her an old-fashioned surprise birthday party on February 10th.

Serving as housemother at McMindes for the past nine years has made Mrs. Mary Redd acutely aware that her "girls" were always full of surprises. But, according to another housemother, Miss Bonnie Laudick, "Mom" Redd was still floating a week after the event.

After secretly sending out printed invitations to all the women in the hall and other friends of the guest of honor, the originators of the plot invited Mrs. Redd's actual family. They were brought into the party through a "This Is Your Life" skit.

When "Mom" Redd entered the room, she registered her surprise, then regained her composure (top left and right). With the aid of her sister, Mrs. Ruth Cantley, Mrs. Redd begins to open her presents (opposite). Mrs. Redd, her sister and her grandson, Robert Strickler, lead the line to the refreshment table (above).