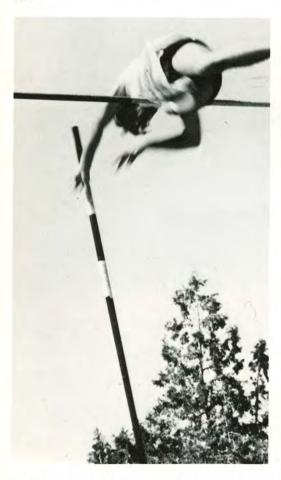

The KU Invitational found the Tigers with 47 unofficial points. Keying FHS's events were firsts by Dennis Kozub in the 600-yard run and Jon Nelson in the 1000-yard run.

Pole vaulter Jerry Francis clears his attempt (above). Rick Lacey tosses the discus during Lewis Field competition (right) while tracksters ready themselves at the starting blocks (upper right). Long jumper Lawrence Look lands in the jumping pit (far right).