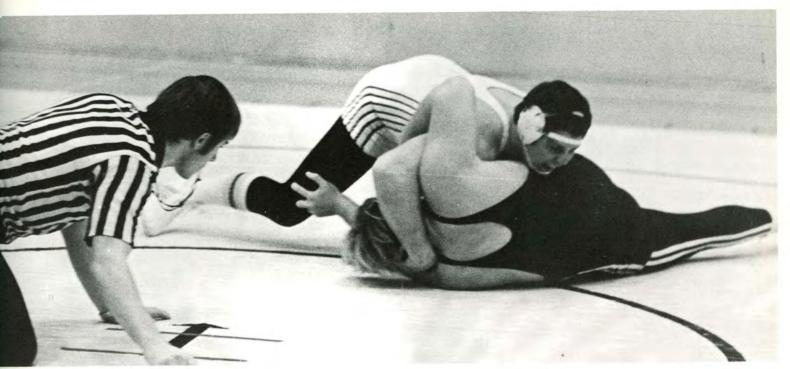

Mike Holliman and opponent pose ready for equivocal action at the start of their match (far left). Tiger heavyweight, J. D. Armstrong attempts evasive maneuvers against a reluctant challenger (top). Finding himself struggling against a pin, Russell Decker tries to break his opponent's hold (top left). Questionable thoughts arise concerning who-has-who as Terry Ptacek takes advantage of riding time during his match (bottom left). Guarding against a take-down, Mike Cooper resists the physical embrace of his competitor (above).