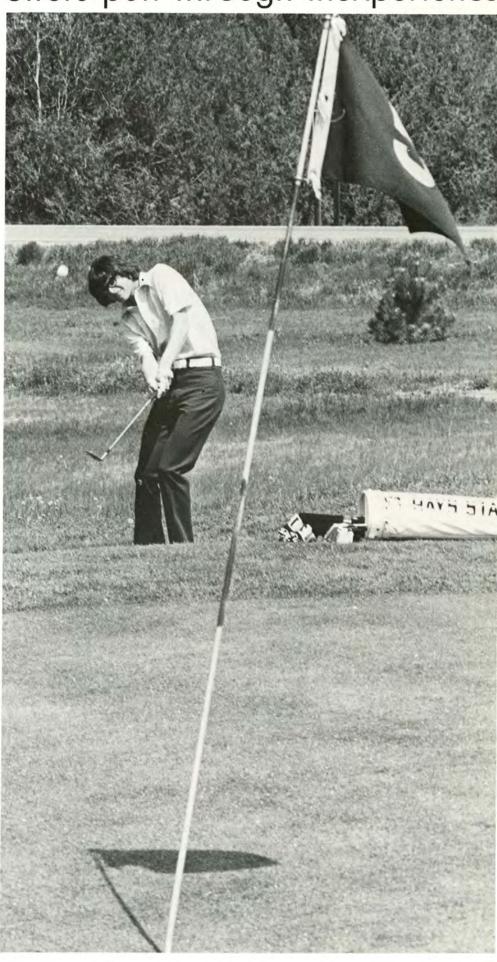

### Golfers putt through inexperience

Tournaments . . . road trips . . . inexperienced linksters . . . exceptional season . . . oriented Fort Hays State's golf team into effective "green" competition.

Carroll Beardslee, coaching his fifth golf season, worked with an inexperienced team of only three lettermen and eight newcomers. Initiating the "green" action, FHS opened the '72 schedule at Missouri Southern . . . where the Tigers placed 10th with a two-day team score of 637. However, the golfsters posted first place during the Marymount College Tournament. Tiger Dick Ahlberg won medalist honors with his 71 score while the Tiger's winning team total was 309.

Rain canceled FHS's only home tournament. But the Tiger golf team concluded their tournament schedule by edging out second spot by one stroke at the KSTC, KSC and FHS Triangular Meet at Emporia State. Terry Merrifield won medalist honors with his 72 score.

John Pekarek led the Tigers with a 74.5 tournament average in the concluding two tournaments while Dick Ahlberg filled second spot with a 75.5 average.

Remaining meets of the season include the NAIA District 10, RMAC and NAIA National Golf Tournaments.

Finding himself in the rough, Dick Ahlberg chips his ball onto the playing green (right). John Pekarek putts towards the hole (above far right) while Kevin Shaw tees off onto the fairway (center right). Determining his putt, Art Burtscher calculates the shot. (below far right).

1972 GOLF TEAM — Front Row: Kevin Shaw, Terry Merrifield. Second Row: Corroll Beardslee, coach; John Pekarek, Dick Ahlberg, Art Burtscher.