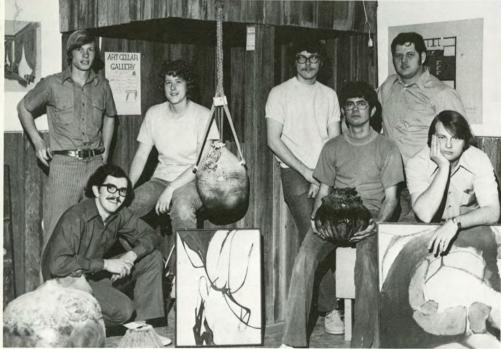

The Fort Hays State College Leader staff felt a need to open the doors to knowledge about the silent and mysterious life of prisoners at Lansing State Penitentiary (top left). In addition to voicing their opinions, many students find outlets for their interests at various exhibits both on and off campus throughout the year (bottom left and above).