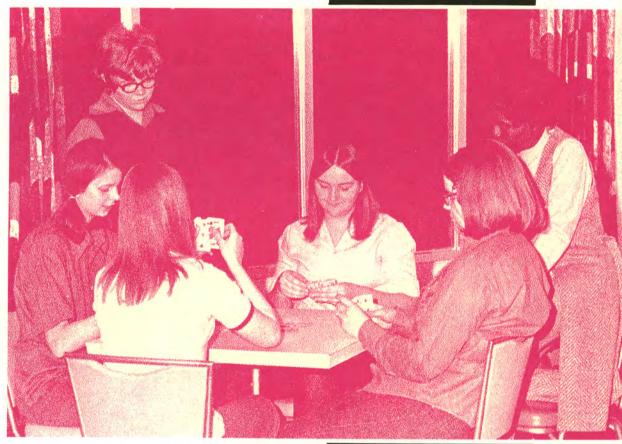

## Surprises and solitude

cepting the honor.

There are chances to enjoy peaceful moments alone, even in a crowd. Candlelightings and playing the guitar with friends along with other activities occupy many of the tender moments that will be remembered throughout a lifetime.