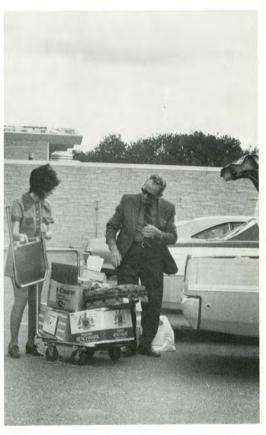

# Longing and leaving

The chaos of packing to leave is interspersed with nostalgic memories of the past year . . . quiet moments alone and with close friends, the joys of Little Sister Weekend, the surprise of being caught off guard . . .