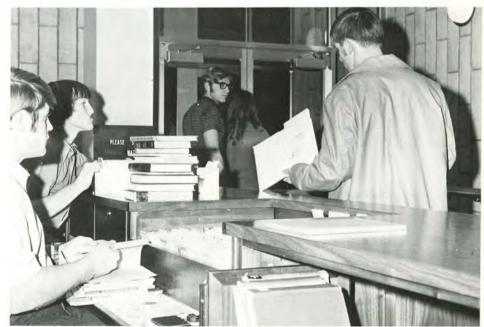

The Fort Hays State College Leader staff felt a need to open the doors to knowledge about the silent and mysterious life of prisoners at Lansing State Penitentiary (top left). In addition to voicing their opinions, many students find outlets for their interests at various exhibits both on and off campus throughout the year (bottom left and above).