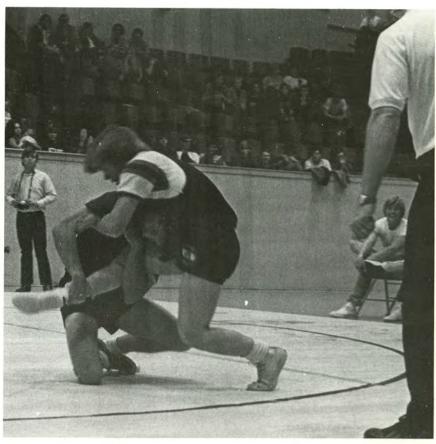

Sig Eps find their backyard a good place for soaking up some sun while doing homework or playing a little basketball (top center). Intramural wrestling was just one of the activities the men from Sigma Phi Epsilon entered to win the All-School Intramural Trophy (opposite).