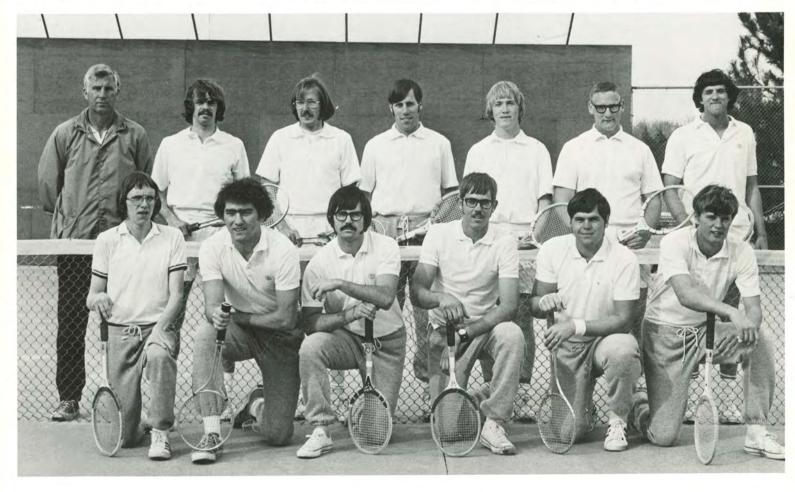

Sig Ep men won the intramural fraternity title with 1,157 points for the year and Delta Sig placed second with 944½.

1972 TENNIS SQUAD — Front Row: Marlin Wells, Glenn Fondoble, David Smith, Mike Pellant, Carle Kuhn, Christopher Rorabaugh. Second Row: Coach Bud Moeckel, Wayne Regier, Wayne Copeland, Larry Siemens, Dave Hewett, Larry Gardner, Steve Woodman.