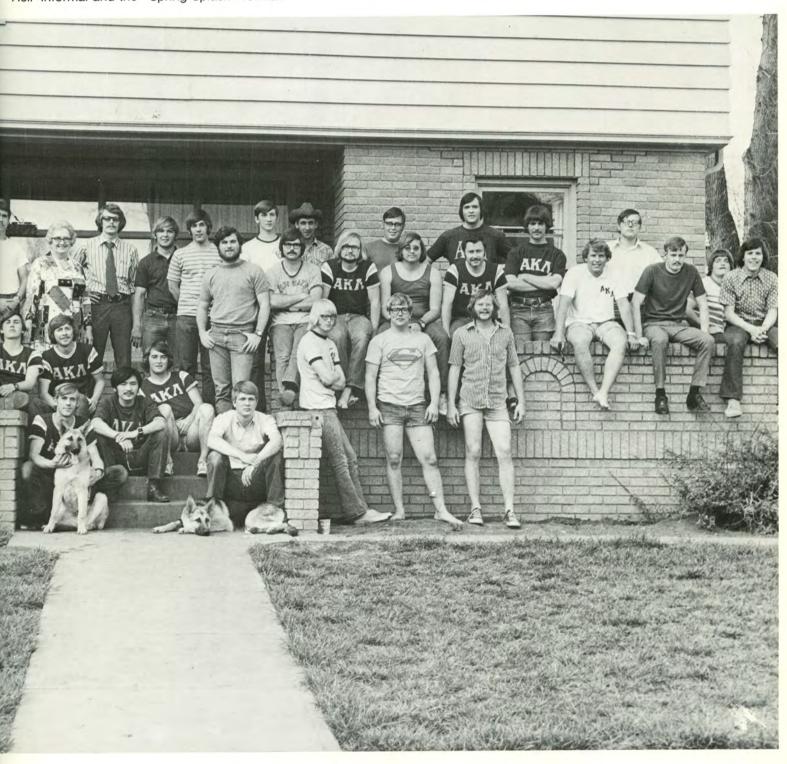

Alpha Kappa Lambda men retired the Traveling Religious Award by winning it three consecutive years (above).

# Alpha Kappa Lambda This year the Alpha Kappa Lambda fraternity had the dubious honor of sponsor-

This year the Alpha Kappa Lambda fraternity had the dubious honor of sponsoring the male winner of the "Beauty and the Beast" contest, Craig Libsack. But not all of AKL's triumphs were in such a light vein. For the third year, the men won the Traveling Religious Award from the National Headquarters of Alpha Kappa Lambda—and now it will take up permanent residence in Hays.

Throughout the year, the men participated in all intramurals and most other campus activities. Their own social calendar was highlighted this year with the "Go to Hell" informal and the "Spring Splash" formal.