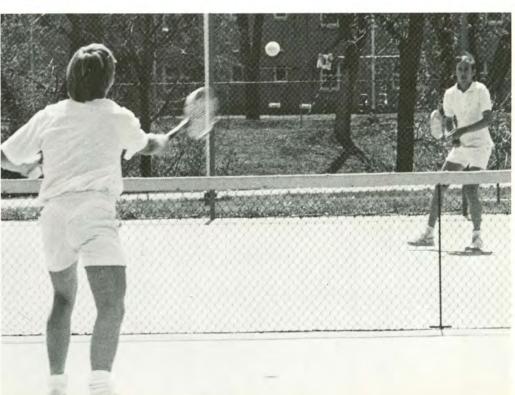

Two wins against Bethel College and Kansas Wesleyan left the Tigers with a dual match against Bethel College and the RMAC championships to conclude the season.

Dave Hewett returns a volley during court action (left center) and serves to his opponent (left). Number two man Wayne Copeland prepares for a backhand return (below left).