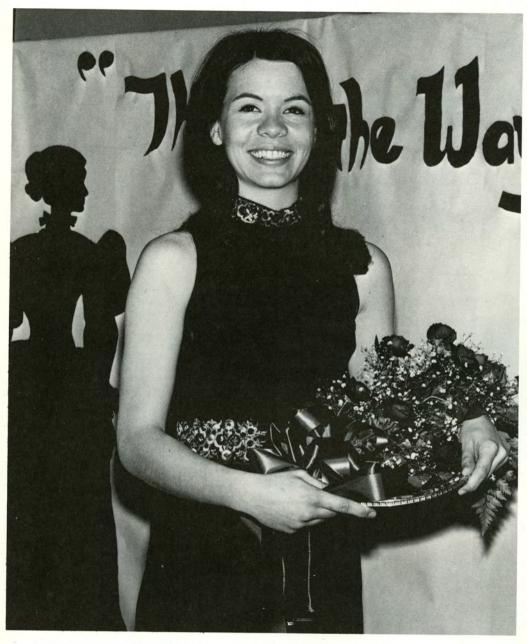

## Miss Fort Hays State

Miss Fort Hays State — Karen Sue Steen, sponsored by Fashion Two-Twenty, will go on to compete in the Miss Kansas Pageant as the FHS representative.