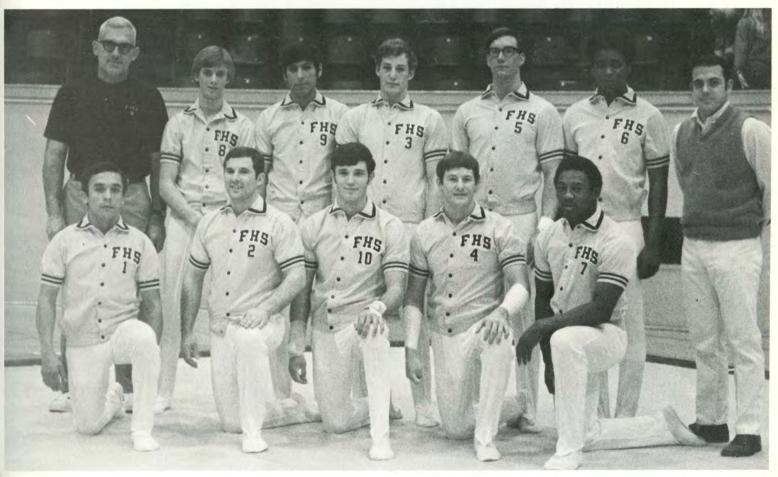

1971-72 WRESTLING TEAM — Front Row: Mike Cooper, Ralph Hejny, Terry Ptacek, Mike Holliman. Second Row: Mike Burk, Gale Epp, Stan Faulkender, Bill Gillett, Randy Olson. Third Row: Jack Ramey, coach; Bill Watson, Bob Brown, Rick Doran, Leo Roos, Ron Walker, Greg Saindon (far left).