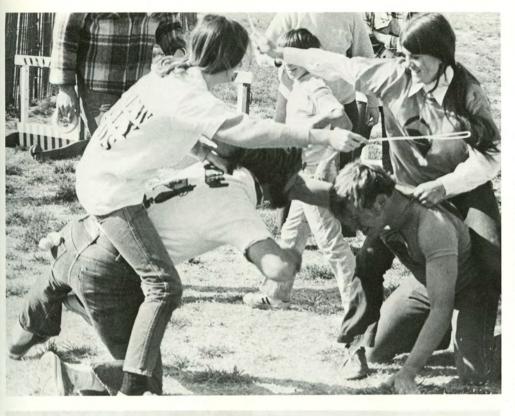

# Derby Days

Sigma Chi fraternity sponsored its annual Derby Day activities the weekend of April 7th and 8th. Derby Day events such as the tricycle race, Derby chase, and skinning the snake are frustrating as well as entertaining. Expressions of anguish, concentration, and glee can be seen on the faces of participants. The proceeds are donated to mentally retarded children at Wallace Village in Broomfield, Colo.