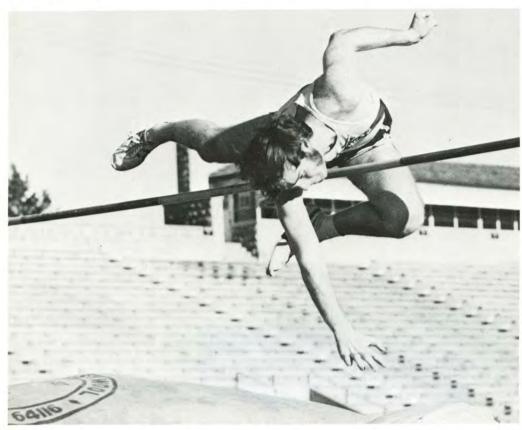

### Tiger thin clads have winning season

Beginning the track season, FHS's twomile relay team gained All-American honors in the NAIA Indoor Track and Field Meet. The Tiger squad placed third in the event with a time of 7:56 while the over-all standings ranked the harriers fifteenth with 13 points.

First place was posted by the tracksters for their first indoor victory, 74-40 against Kearney State in dual-meet action. Seven top individual performances and three relay first places boosted FHS's tallies.

Another first spot was captured during the RMAC Invitational in which two field house records were set by FHS's two-mile and distance medley relay squads. Alvin Penka also set a meet record in the two-mile run with a time of 9:19.

The KU Invitational found the Tigers with 47 unofficial points. Keying FHS's events were firsts by Dennis Kozub in the 600-yard run and Jon Nelson in the 1000-yard run.

Pole vaulter Jerry Francis clears his attempt (above). Rick Lacey tosses the discus during Lewis Field competition (right) while tracksters ready themselves at the starting blocks (upper right). Long jumper Lawrence Look lands in the jumping pit (far right).

Outdoor competition found the Tiger thin clads garnering six individual first spots and two top relay finishes in capturing their first outdoor dual meet over Emporia State. Two firsts were claimed by speedster Mike Shaw in the 100-yard dash and 440-yard intermediate hurdles. FHS only gained 23 points in field events but outscored the Hornets in running, 62-20.

FHS then traveled to Austin, Texas for the Texas Relays and won two third finishes in the two-mile and distance medley relays and a fifth spot in the mile relay. Next stop for the Tigers — the Emporia Relays . . . where the track men paced another first place finish as FHS gained top finishes in the mile and two-mile relays with another first claimed by Jim Birnbaum in the steeplechase.

Home dual action saw FHS dominating Lewis Field track action as the Tigers outscored Kearney State, 110-35. FHS's finishes of 1-2-3 were noted in the javelin, high jump, 440-yard intermediate hurdles and three-mile run. During the three-mile run, Tiger distance men Jim Birnbaum, Alvin Penka and Ron Lawrenz came in deadlocked for their finishes. Two first places for the day were garnered by Dennis Kozub and Greg Shearmire.

Alan Montgomery clears his lead foot in a high jump attempt (below). Javelin thrower Maurice Lervold paces down the lane in preparation for throwing his body weight into the fling (right). The distance team, led by Jim Birnbaum and followed by Herb Camien, Marv Jelinek and Tom Bradrick, rounds the track curve (below) while Tiger hurdler Mike Shaw practices his specialty (bottom opposite).

The KU Relays provided a second place finish for the distance medley relay team with fifth spots noted in the mile and two-mile relay events. Traveling to the Drake Relays, the distance medley squad posted the second fastest time (9:49.7) in this event in FHS track history for a third place finish. A fifth finish was claimed in the two-mile relay.

Other team members, who didn't travel to lowa, captured fourth place with 48 points in the Southern Colorado Invitational. FHS took four firsts and established one meet record when Alvin Penka won the three-mile run in 14:39.7. J. D. Armstrong gained two firsts in the shot put and discus to aid FHS's point total.

Other meets slated for FHS include the RMAC Plains Division Meet, RMAC Championships, Missouri Valley AAU and NAIA.

FHS TRACK SQUAD — Front Row: Lynn Tatkenhorst, Ron Lawrenz, Clinton Holt, Mike Shaw, Carey Borum, John Lehman, Alvin Penka, Tom Bradrick, John Beaton, Ron Sieker. Second Row: Alex Francis, head coach; Dave Okeson, Jerry Francis, Kevin Murphy, Jon Nelson, Gordon Kaufman, Dennis Kozub, Dave Schneider, Gregg Shearmire, Chuck Zadina, Herb Camien, Larry Thirstrup, assistant coach. Back Row: Mike Scheufler, Mike Laubhan, Eric Erickson, Rick Lacey, Marv Jelinek, Lawrence Look, Tom Weber, Jim Birnbaum, J. D. Armstrong, Pat Vavricka.