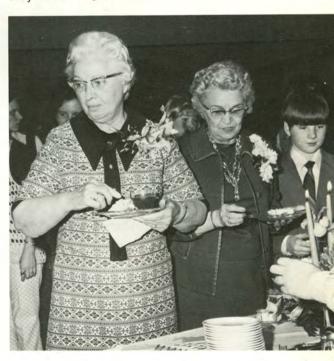

## Surprise . . .

To honor their "Mother" on her 65th birthday, the women of McMindes gave her an old-fashioned surprise birthday party on February 10th.

Serving as housemother at McMindes for the past nine years has made Mrs. Mary Redd acutely aware that her "girls" were always full of surprises. But, according to another housemother, Miss Bonnie Laudick, "Mom" Redd was still floating a week after the event.

When "Mom" Redd entered the room, she registered her surprise, then regained her composure (top left and right). With the aid of her sister, Mrs. Ruth Cantley, Mrs. Redd begins to open her presents (opposite). Mrs. Redd, her sister and her grandson, Robert Strickler, lead the line to the refreshment table (above).