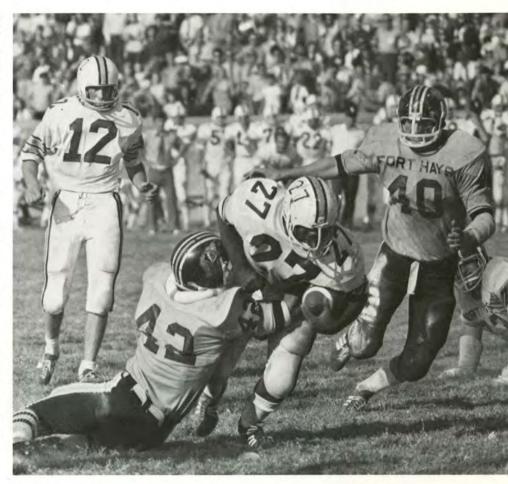

Linebacker Tom Spicer arrests the offensive assault of Emporia' fullback Walter Finger as Homecoming activities continue (upper left). Testing the defense, fullback Ken Zeigler attempts to solicit yardage from covetous Aggie tacklers (lower left). Emphatic school spirit fills the air supporting the team in victory, comeback attempts, or losses (upper right). Adverse weather, a muddy field and hostile Indians didn't prevent victory against Southern (lower right).