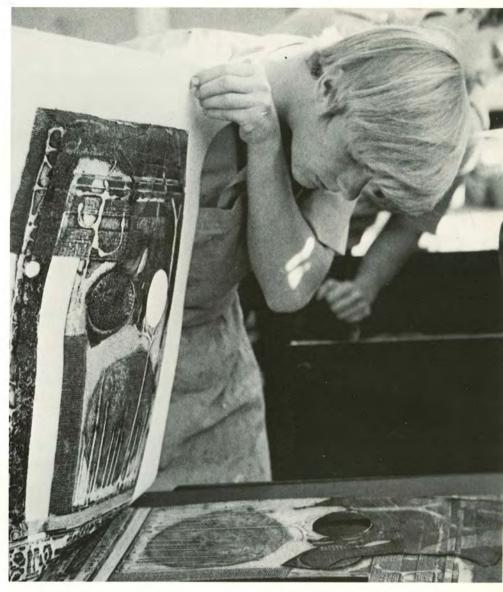

The Fort Hays State College Leader staff felt a need to open the doors to knowledge about the silent and mysterious life of prisoners at Lansing State Penitentiary (top left). In addition to voicing their opinions, many students find outlets for their interests at various exhibits both on and off campus throughout the year (bottom left and above).