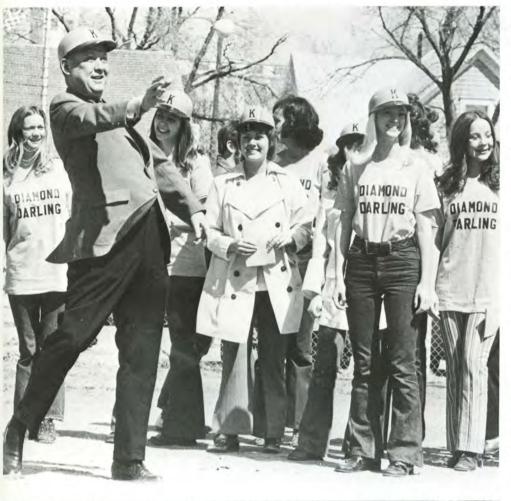

### Baseball squad records most wins ever

Head coach Earl Hobbs confers with Tiger pitcher Harold Dangler during baseball action (top left). Dangler heaves the ball against opposing batters (top center). FHS President John W. Gustad opens the home baseball season by throwing out the first ball while the Diamond Darlings observe the toss (top right). Third baseman Dennis Staab connects for a base hit (above).

The "Diamond Darlings" were an added attraction at home games this season. The fifty coed enthusiasts acted as hostesses and distributed programs while highlighting Larks Park games.

April action saw two straight doubleheader wins over Yankton College and Kearney State before the Tigers split games with Emporia State. Bethany College fell prey twice to FHS during another two games while rain cancelled another match with Emporia State.