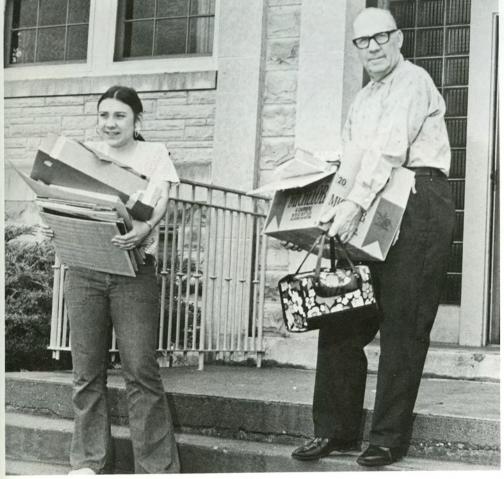

# Longing and leaving

The chaos of packing to leave is interspersed with nostalgic memories of the past year . . . quiet moments alone and with close friends, the joys of Little Sister Weekend, the surprise of being caught off guard . . .