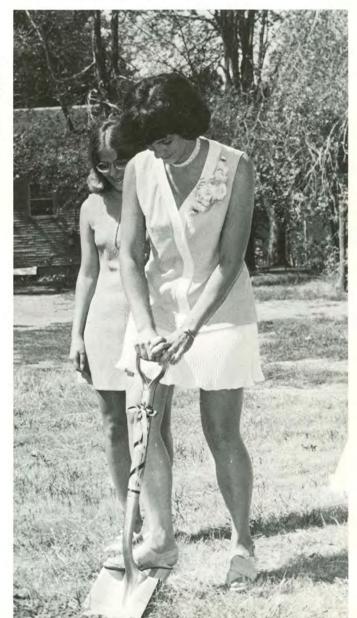

Debbie Ring, Joyce Horyna, Myra Shank and Mary Lea Rauscher visit before one of the dinners held during Rush Week (top left). Ground breaking for the new Sigma Kappa house was held Sept. 12, 1971. Mrs. David Meckenstock, Sigma Kappa Corporation Board President, accompanied by the sorority's president, Mary Lea Rauscher turned the ground on that date, however, actual construction has not yet begun (opposite).