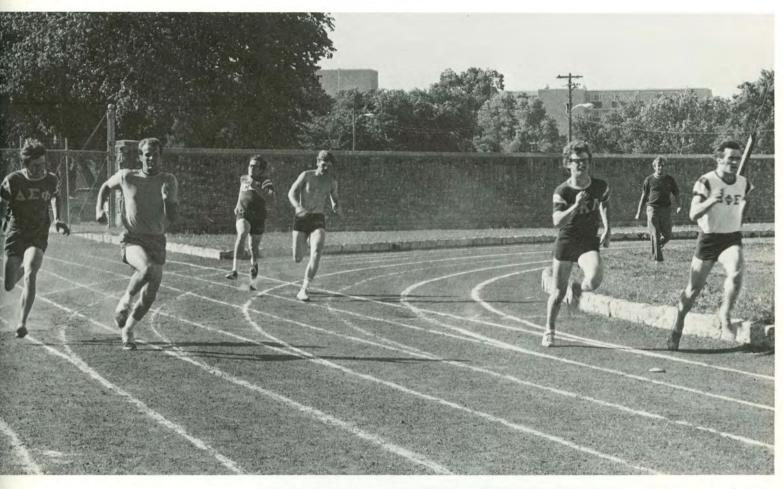

### Tiger thin clads have winning season

Beginning the track season, FHS's twomile relay team gained All-American honors in the NAIA Indoor Track and Field Meet. The Tiger squad placed third in the event with a time of 7:56 while the over-all standings ranked the harriers fifteenth with 13 points.

First place was posted by the tracksters for their first indoor victory, 74-40 against Kearney State in dual-meet action. Seven top individual performances and three relay first places boosted FHS's tallies.

The KU Invitational found the Tigers with 47 unofficial points. Keying FHS's events were firsts by Dennis Kozub in the 600-yard run and Jon Nelson in the 1000-yard run.

Pole vaulter Jerry Francis clears his attempt (above). Rick Lacey tosses the discus during Lewis Field competition (right) while tracksters ready themselves at the starting blocks (upper right). Long jumper Lawrence Look lands in the jumping pit (far right).