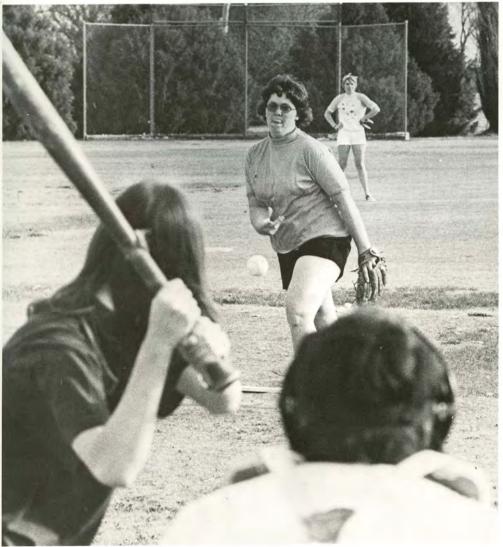

### Baseball squad records most wins ever

Head coach Earl Hobbs confers with Tiger pitcher Harold Dangler during baseball action (top left). Dangler heaves the ball against opposing batters (top center). FHS President John W. Gustad opens the home baseball season by throwing out the first ball while the Diamond Darlings observe the toss (top right). Third baseman Dennis Staab connects for a base hit (above).

Twelve veterans return . . . strong defense . . . successful tournament action . . . ''Diamond Darlings'' . . . winning season . . . paced Fort Hays State's baseball team into their most successful seasonal performance.