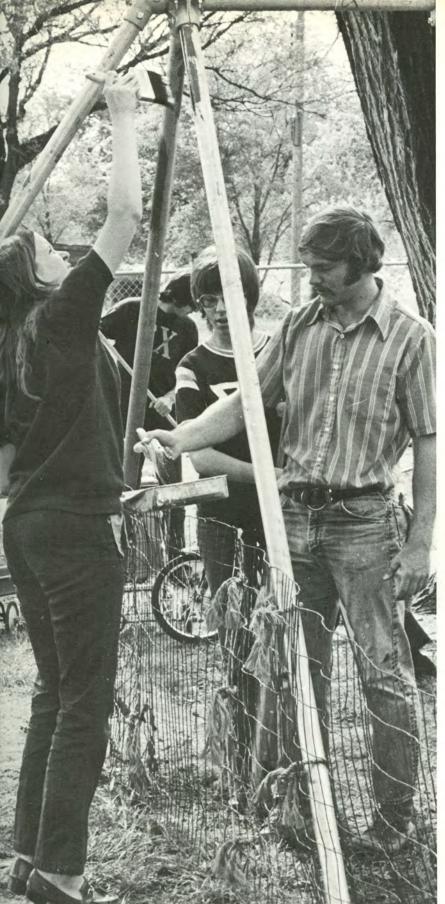

#### Interhall Council

The Back Door, Inc. was one project completed by Interhall Council in an effort to use the empty space at Custer Hall. The Council, organized to promote more interaction between the dorms, also sponsored a dance in the fall and a dance during the "Spring Fling" weekend they planned for April.

#### Custer Hall

Due to lack of funds, Custer Hall has been cancelled — at least for this year. In an effort to cut expenses, most of the dorm dwellers were forced out of Custer to live in the other four dormitories. But a few loyal Custer fans, less than five, remained under the quite unusual circumstances surrounding an "empty" hall. So, until the Interhall Council converted part of the dorm into the Back Door Inc., Custer was virtually empty, much to the dismay of its former residents. An effort began in the spring of the year to induce off-campus and new students to move into Custer for the fall 1972 semester.