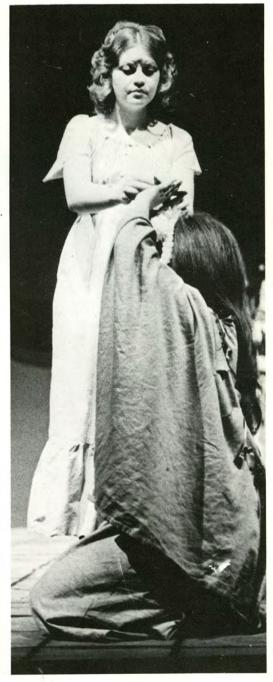

### Marat-Sade

Combining satirical qualities with song and dance, and adding a touch of tragedy set the stage for the major dramatic production of the fall semester. The full title of this play is "The Persecution and Assassination of Jean Paul Marat, as performed by the Inmates of the Asylum of Charenton, under the direction of Marquis De Sade." However, it is more commonly referred to as "Marat-Sade."