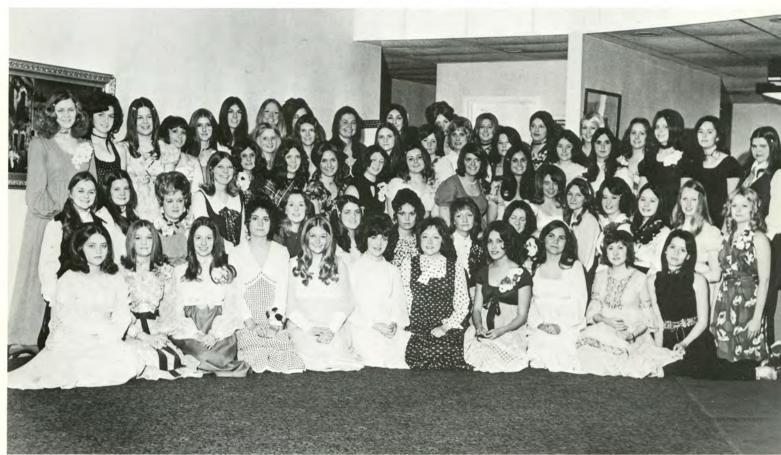

#### Greeks

Being Greek this year meant winning awards in everything from football to blood drives. It meant helping children, teens and adults. Being Greek meant working with others to make something better. And, as always, being Greek meant having fun, entertaining others or just entertaining yourself.

Greeks hold informal get-togethers and participate in many campus competitions, such as intramurals and Furlough (above, center, and opposite). At an informal meeting, prospective members learn the advantages of becoming an Acacian (bottom far right).