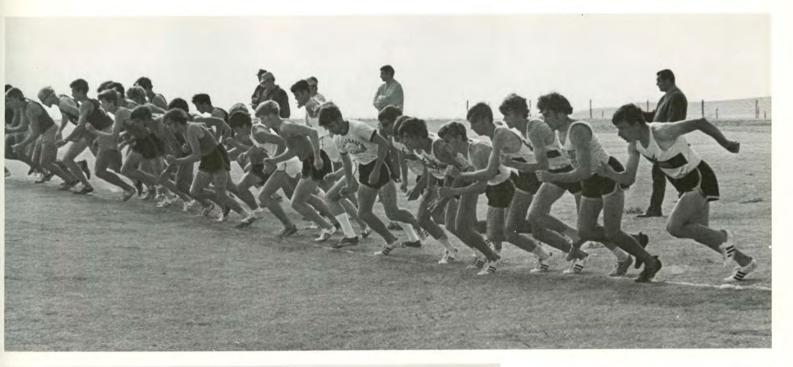

#### Tigers toppled from RMAC domination

Distance men's levies include self-discipline and training, which combine competitive individual efforts, overcoming weaknesses and catching second winds. These singleton tasks formulate a team which is often apart from other varsity glamour — marching bands, thundering cannons, cheerleaders' yells or shrilling crowds.

However, preseason expectations were encumbered as 1972 found the upsetting of Fort Hays State's cross country domination. Paced by Tom Bradrick, All-America recipient, the Tiger harriers captured five first-place finishes along with three second-place marks. But the team failed by one point to collar first place in the RMAC conference, breaking eight consecutive years of title control. The NAIA championships found the team placing tenth, ending the season.

CROSS COUNTRY TEAM — Front Row: Ron Lawrenz, John Beaton, Tom Bradrick, Herb Camien, Dave McLeland. Back Row: Dennis Kozub, Mike Laubhan, John Nelson, Marv Jelinek, Jim Birnbaum, Ron Seiker.

Coach Alex Francis, in his 25th year of Tiger guidance, clocks Fort Hays State's distance runners during a triangular meet (upper left). NAIA All-America, Tom Bradrick heads the final leg toward the finish while Dave McLeland keeps pace and Ron Seiker maintains close contact (left). Jim Birnbaum scampers ahead of opposing harriers (above).