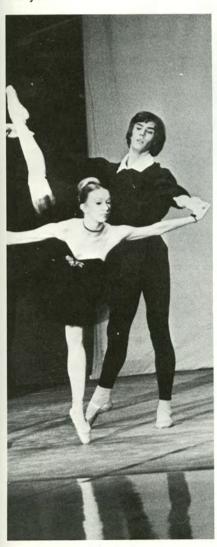

Undaunted by the loss of stage equipment due to an accident just hours before show time, the Houston Ballet Company upheld theatre tradition and proceeded on with the show. The Ballet Company featured a repertory of classical and modern work.

The February 4th performance at Fort Hays State was one of many the company of 18 dancers and the San Antonio Symphony Orchestra made on a 14-state tour this year.

The Budapest Symphony presented the sixth performance of their initial American tour November 7th on the Fort Hays campus. Founded with the reorganization of Hungarian Radio, the Symphony plays music by the celebrated Hungarian composers Bardok and Kodaly.