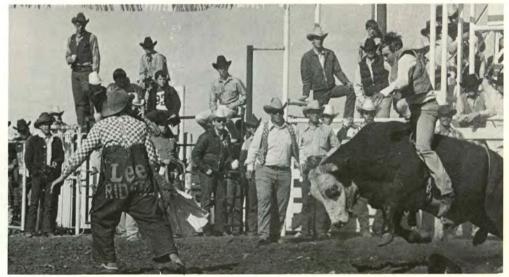

# Anticipation and Anguish

Danger and excitement prevailed at the Seventh Annual Rodeo. Unusual events and the traditional rodeo clown kept the crowd intrigued.