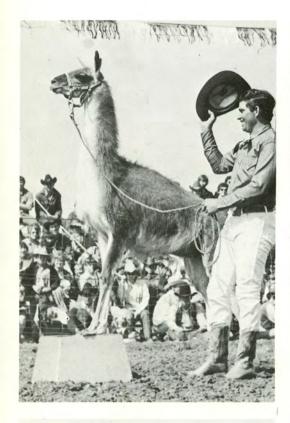

#### Rodeo Queen

Rodeo Queen contestants — Martha Rickard, Cheri Schulz and Yvette Graves (above left). Cheri Schulz's rodeo skills and knowledge earned her the title of Rodeo Queen (below left).