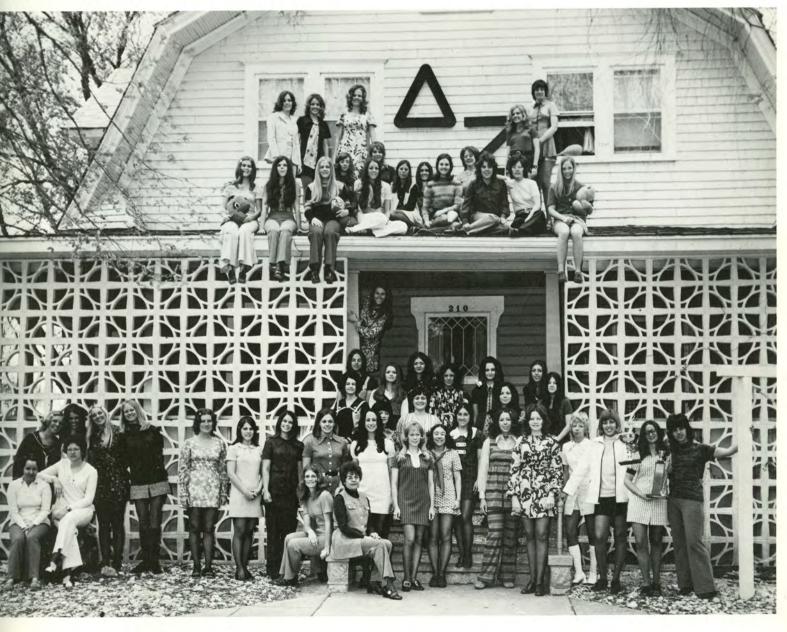

Debbie Ring, Joyce Horyna, Myra Shank and Mary Lea Rauscher visit before one of the dinners held during Rush Week (top left). Ground breaking for the new Sigma Kappa house was held Sept. 12, 1971. Mrs. David Meckenstock, Sigma Kappa Corporation Board President, accompanied by the sorority's president, Mary Lea Rauscher turned the ground on that date, however, actual construction has not yet begun (opposite).

#### Sigma Kappa

Campus and community work has been of major concern to the Sigma Kappas this year. Holding offices in various campus organizations has kept many of the members busy, but not too busy to devote time and energy to their projects.