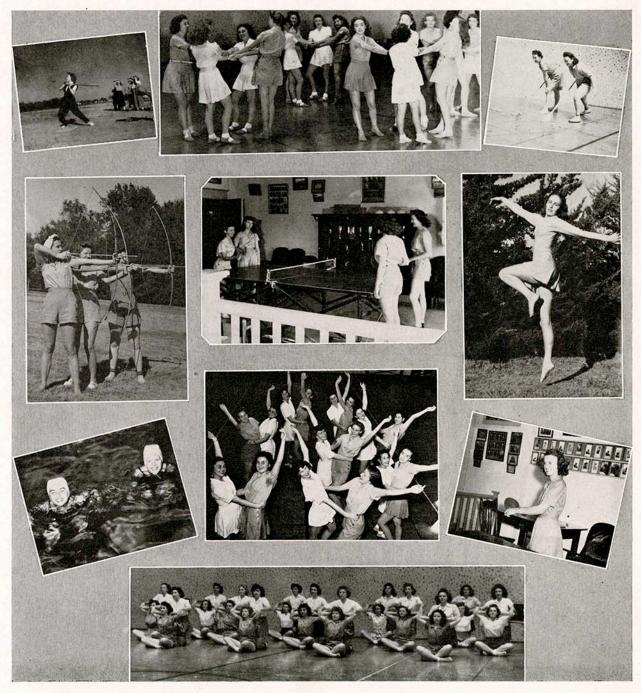

.A.A. afford plenty of opportunity for activity for all the girls on the campus. Hit pin, volley ball, and ping pong are a few of the sports in which unusual skills were displayed by organized campus groups and independents.

At the beginning of the fall semester the W.A.A. sponsored a "get-acquainted" fun fest which was enjoyed by returning students as well as newcomers.

Members of W.A.A. are given an opportunity to earn individual awards. By a special point system a designated amount of credit is given for engaging in various activities. When a specified number of points is earned, a sweater is awarded.

The officers include: Josephine Goodnough, president; Rita Stramel, vice-president; Gertrude Miller, secretary-treasurer and Mrs. Bert Bergland, sponsor.

W. A. A.

# Hubba Hubba Gals



Swimming, archery, softball, ping-pong and orchesis all combine to keep these young ladies in form—and what form. Vitamin Flintheart has nothing on these girls when it comes to keeping fit.

It's all in fun, and fun for all with them, for no matter whether the call is for batter-up or swing-your-partner, they're right in there pitching.



# Football King, Queen

Crowned during intermission of a varsity held in their honor, Al Riedel and Georgia Wolfram became the 1945-46 basketball king and queen.

This popular pair, chosen by the K-Club and Tigerettes to reign over the basketball season, were proudly hailed by the entire campus as they marked the return of sports to its pre-war place.

# Bengal Pepsters

Using both the tactics of "O.K. freshman, sound off" and "Come on, everybody, yell