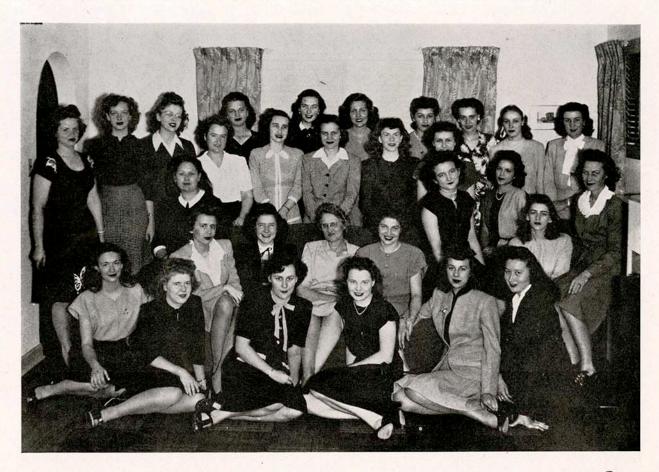

rer Georgia Wolfram....Corresponding-Secretary

Darlene Nelson . . . . . . . Recording-Secretary

#### **ACTIVES**

Cynthia Wooster Doris Mae Peirano Bernadyne Brown Virginia Pratt Marion Witt Corine Miller Shirley McCoid Lorene McKee Betty Lowe Dorothy Galloway Georgia Wolfram Darlene Nelson Mr. Horace Jacobini Gwyneth Nelson Orva Jean Scheuerman Norma Jean Mullender Rozanne McKee

PLEDGES

Mary Lou Fellers Mary Jane Kitchen Donna Jean Samuels Mildred Schreck Virginia Millen Marjorie Brown Dorothy Behnke Jean Steeples Dolores Webster Beatrice Dobbins Edyth Romberger Dorothy Tuttle LaRhea Mullender Betty Read

Rita Stramel JoAnn Chadwick Betty Jean Schmutz Mary Zinszer

SPONSOR Mrs. Maurine Bergland

### Delta Sigma Epsilon

Founded in 1914 at Oxford, Ohio, Installed F.H.K.S.C., 1925







## Clever Co-eds

Publication—The Torch Colors—Rose and Silver Jewels—Pearl and Turquoise

Flower-Rose



| Thelma Sloan                  |
|-------------------------------|
| Mary Lou MunsonVice-President |
| Mary Ann JoySecretary         |
| Elaine Grafel                 |
| Betty Strong                  |

#### **PLEDGES**

Theda McClure Martha Flora Betty Orten

Mary Alice Clark Dorothy Streck

**SPONSOR** Mrs. Ralph Coder

### **ACTIVES**

Florence Dietz Louese Finch Carol Deeds Beulah Rawson Thelma Sloan Betty Jean Tickel Melba Sarver Mildred Riggs Ruth Riggs Jean Shellhaas Elaine Grafel Mary Alice Basgall Erma Lee Krumrey Betty Strong Ellen Witt Mary Ann Joy Donna McMichael Creta Esther Ruth Freshour Bernice Haas Mary Lou Munson Marjorie McGrath

### Theta Sigma Epsilon

Founded i