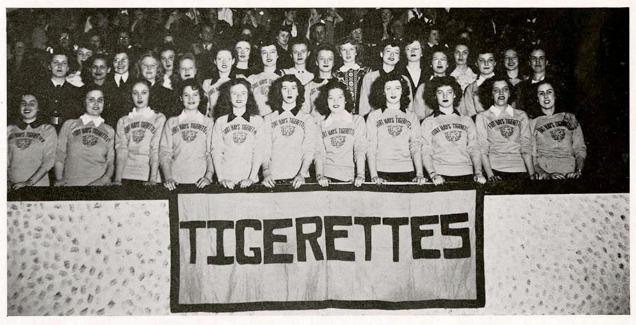

o victory.





#### Genial Generals

Returning once more to a semblance of its post-war importance, "K" Club, under the capable leadership of Marvin Behnke, has seen an increase in both membership and prestige. Other officers include Les Pelzel, vice-president and Al Riedel, secretary-treasurer.

Any Tiger who has earned a letter in any major sport is eligible to membership in this organization.

#### K-Club

## Lady Tigers

In colorful black and orange sweaters, these vivacious ladies lend a helping hand to the cheerleaders and make the Coliseum ring with their spirited yells at all sports events.

Officers of the group are Elda Johnson, president; Elinor Brining, vice-president; Agnese Turman, secretary; Esther Hueftle, treasurer and Miss Dorothy Spencer, sponsor.

#### **Tigerettes**





# Reveille King

Jerry Wilson

Other Candidates

Don Strong

James Rupp

Norman Petty

Runner-up
Don Slechta



# Reveille Queen



Doris Peirano



Runner-up
Estella Hayes

Other Candidates
Eleanor Meyer
Rita Stramel
Agnese Turman



## Reveille

Dear Reader: Yes, here I am, your Yearbook for 1945-46. As you leaf through my pages, you should find recorded a sampling of all the activities and events which made this year at Fort Hays State. It is my hope that as you turn to me again in the

years to come, you live again in memory all the happy hours you spent here. The untiring editors and staff who slaved long hours to create me were

Co-editors—Estella Hayes, right
Esther Hueftle, left
Bus. Mgr.—Norbert Dreiling, center
Ass't. Bus. Mgr.—Dick Hoard
Copy Writers—Mildred Knight
Glenn Neu