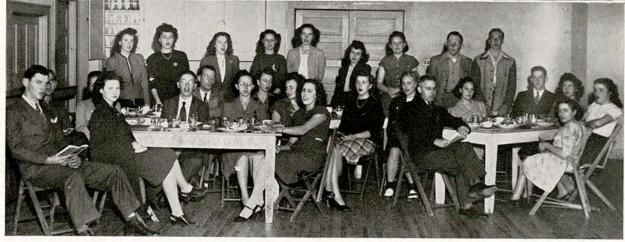

ity of Utah, Midland College, Nebraska, and Colorado A. and M. College, and ranking higher than such institutions as Leland Stanford and the University of Denver.

The closeness of the competition for first place is shown by the final averages in which the University of Nebraska with 53 points won first; the University of Southern California with 52 won second, and Fort Hays with 51 was third.

Besides debating, Norbert Dreiling entered Newscasting and situational oratory, winning one of two "superior" ratings in newscasting and a rating of "excellent" in oratory.

Mr. J. R. Start, debate coach, entered the debators in two other tournaments, the Kansas Debating League meet at Bethany College in March and the Province of the Plains meet at Kearney, Nebraska, in April.

## Pi Kappa Delta





### Second Edition

Treading in their parents footsteps, these are students whose parents attended Fort Hays State. They had difficulty in getting organized and did not elect officers this year, but they plan to have a progressive organization next year.

When asked if there were scholastic disadvantages in attending the same school as his parents each smiled and answered, "No, in fact, it's quite interesting. Some of the same faculty members are still here, so we finally found that dad wasn't a model scholar after all."

### Second Generation

### Masterful Methodists

Inspiring devotions, worthwhile discussions, peppy songs and tempting food are all a part of the Wesley Foundation plan, whereby these young college people of Methodist preference worship, work and play together. The Wesl