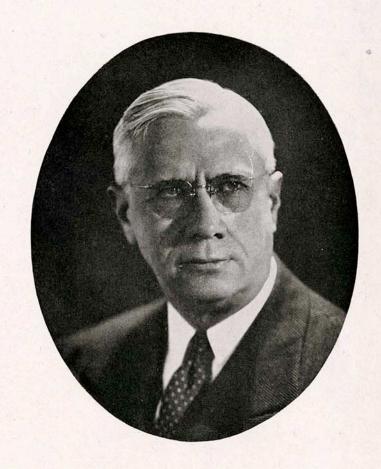

# Dedication

We affectionately dedicate the 1946 Reveille to Wally, our untiring favorite printer whose ready wit and understanding nature mark him a campus favorite.

His "personality-plus" makes the printshop a focal point of activities. Long after all other offices are closed, students with weighty problems—everything from date to last minute invitations—come seeking sympathetic guidance. Efficiency, cooperation and hard work has earned for W. A. Wallerstedt prominence among Fort Hays State faculty.