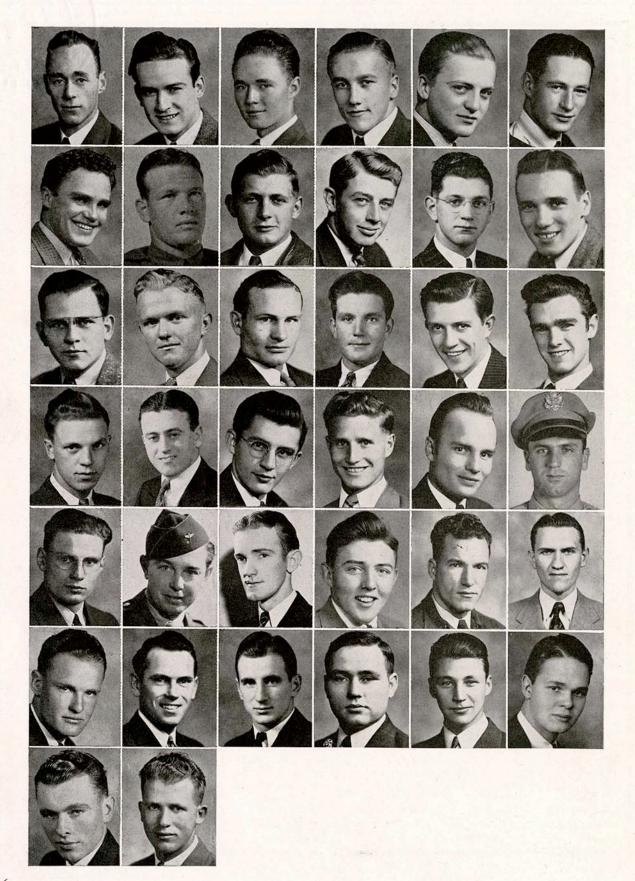

# IN MEMORIAM

To those former students of Fort Hays Kansas State College, whose patriotism, valor, and fidelity helped to end this war, we pledge ourselves to preserve those ideals for which they gave their all. Their names and faces are mere images upon the written page, but in our hearts their smiles --their greetings will be imprinted forever. They shall not be forgotten. The Students