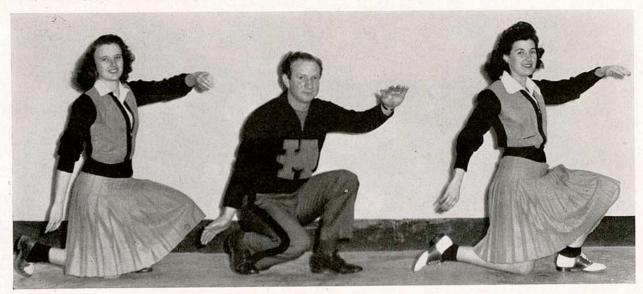

ere pitching.



# Football King, Queen

Crowned during intermission of a varsity held in their honor, Al Riedel and Georgia Wolfram became the 1945-46 basketball king and queen.

This popular pair, chosen by the K-Club and Tigerettes to reign over the basketball season, were proudly hailed by the entire campus as they marked the return of sports to its pre-war place.

# Bengal Pepsters

Using both the tactics of "O.K. freshman, sound off" and "Come on, everybody, yell" this peppy trio Nickie Linnenberger, Doris Peirano and Virginia Van Gundy stirred the students school spirit and made

the Coliseum ring with the familiar Fort Hays State yells.

Backed by the pep committee these 1945-46 cheerleaders proved their worth both at pep rallies and games, really cheering the team on to victory.





#### Genial Generals

Returning once more to a semblance of its post-war importance, "K" Club, under the capable leadership of Marvin Behnke, has seen an increase in both membership and prestige. Other officers include Les Pelzel, vice-president and Al Riedel, secretary-treasurer.

Any Tiger who has earned a letter in any major sport is eligible to membership in this organization.

#### K-Club

## Lady Tigers

In colorful black and orange sweaters, these vivacious ladies lend a helping hand to the cheerleaders and make the Coliseum ring with their spirited yells at all sports events.

Officers of the group are Elda Johnson, president; Elinor Brining, vice-president; Agnese Turman, secretary; Esther Hueftle, treasurer and Miss Dorothy Spencer, sponsor.

#### **Tigerettes**





# Reveil