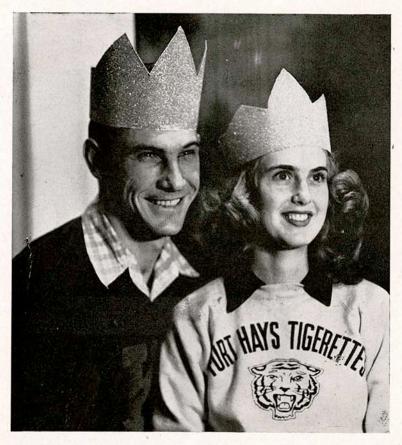

g students as well as newcomers.

Members of W.A.A. are given an opportunity to earn individual awards. By a special point system a designated amount of credit is given for engaging in various activities. When a specified number of points is earned, a sweater is awarded.

The officers include: Josephine Goodnough, president; Rita Stramel, vice-president; Gertrude Miller, secretary-treasurer and Mrs. Bert Bergland, sponsor.

W. A. A.

# Hubba Hubba Gals



Swimming, archery, softball, ping-pong and orchesis all combine to keep these young ladies in form—and what form. Vitamin Flintheart has nothing on these girls when it comes to keeping fit.

It's all in fun, and fun for all with them, for no matter whether the call is for batter-up or swing-your-partner, they're right in there pitching.



# Football King, Queen

Crowned during intermission of a varsity held in their honor, Al Riedel and Georgia Wolfram became the 1945-46 basketball king and queen.

This popular pair, chosen by the K-Club and Tigerettes to reign over the basketball season, were proudly hailed by the entire campus as they marked the return of sports to its pre-war place.

# Bengal Pepsters

Using both the tactics of "O.K. freshman, sound off" and "Come on, everybody, yell" this peppy trio Nickie Linnenberger, Doris Peirano and Virginia Van Gundy stirred the students school spirit and made

the Coliseum ring with the familiar Fort Hays State yells.

Backed by the pep committee these 1945-46 cheerleaders proved their worth both at pep rallies and games, really cheering the team on to victory.





#### Genial