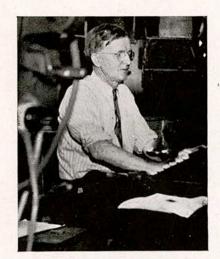

# Dedication

We affectionately dedicate the 1946 Reveille to Wally, our untiring favorite printer whose ready wit and understanding nature mark him a campus favorite.

His "personality-plus" makes the printshop a focal point of activities. Long after all other offices are closed, students with weighty problems—everything from date to last minute invitations—come seeking sympathetic guidance. Efficiency, cooperation and hard work has earned for W. A. Wallerstedt prominence among Fort Hays State faculty.