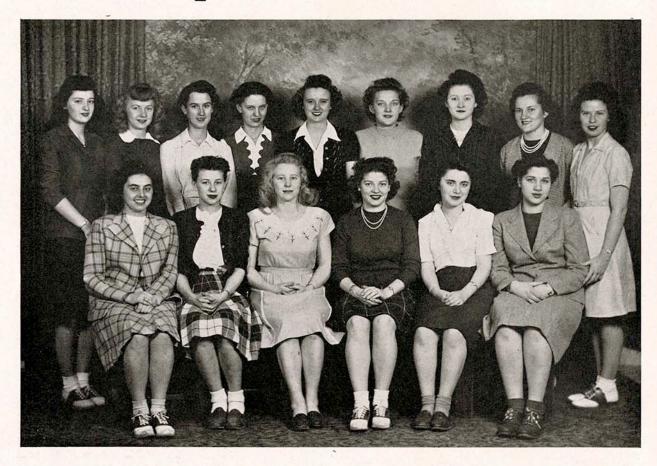

sburg                     | 33*       |
| *                  | Confe | rence Games                   |           |

The men of this year's Tiger team who met the qualifications of the athletic board and were awarded letters for their participation in basketball are Marvin Behnke, Al Riedel, Wayne Wingo, Cecil Calvert, Roger Furgason, Norman Reinking, Ozie Meckel, Nelson Hartman, and Don Livingston.

The picture below shows Coach Paul "Busch" Gross, and his 1945-1946 basketball squad. Standing, left to right, are Coach Gross, Wendell Stull, Robert "Slup" Pelzel, Wayne Wingo, Cecil Calvert, Carl Wiklund, Donnie Livingston. Seated: Roger Furgason, Al Riedel, Marvin Behnke, Nelson Hartman, Ray Gottschalk. Not pictured are Ozie Meckel, Norman Reinking, and James Thurman.



# Campus Glamazons



Intramural tournaments of all kinds sponsored by the W.A.A. afford plenty of opportunity for activity for all the girls on the campus. Hit pin, volley ball, and ping pong are a few of the sports in which unusual skills were displayed by organized campus groups and independents.

At the beginning of the fall semester the W.A.A. sponsored a "get-acquainted" fun fest which was enjoyed by returning students as well as newcomers.

Members of W.A.A. are given an opportunity to earn individual awards. By a special point system a designated amount of credit is given for engaging in various activities. When a specified number of points is earned, a sweater is awarded.

The officers include: Josephine Goodnough, president; Rita Stramel, vice-president; Gertrude Miller, secretary-treasurer and Mrs.