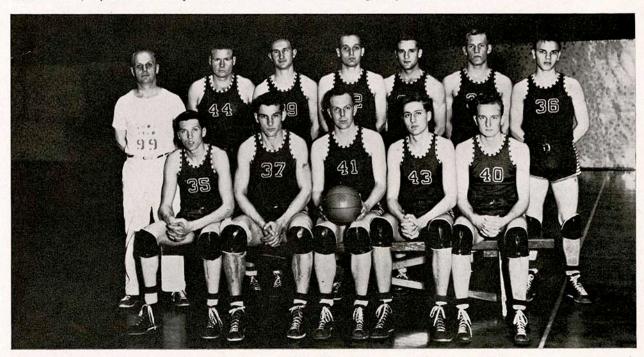

tate    | 53    | Pittsburg                     | 33*       |
| *                  | Confe | rence Games                   |           |

The men of this year's Tiger team who met the qualifications of the athletic board and were awarded letters for their participation in basketball are Marvin Behnke, Al Riedel, Wayne Wingo, Cecil Calvert, Roger Furgason, Norman Reinking, Ozie Meckel, Nelson Hartman, and Don Livingston.

The picture below shows Coach Paul "Busch" Gross, and his 1945-1946 basketball squad. Standing, left to right, are Coach Gross, Wendell Stull, Robert "Slup" Pelzel, Wayne Wingo, Cecil Calvert, Carl Wiklund, Donnie Livingston. Seated: Roger Furgason, Al Riedel, Marvin Behnke, Nelson Hartman, Ray Gottschalk. Not pictured are Ozie Meckel, Norman Reinking, and James Thurman.



# Campus Glamazons



Intramural tournaments of all kinds sponsored by the W.A.A. afford plenty of opportunity for activity for all the girls on the campus. Hit pin, volley ball, and ping pong are a few of the sports in which unusual skills were displayed by organized campus groups and independents.

At the beginning of the fall semester the W.A.A. sponsored a "get-acquainted" fun fest which was enjoyed by returning students as well as newcomers.

Members of W.A.A. are given an opportunity to earn individual awards. By a special point system a designated amount of credit is given for engaging in various activities. When a specified number of points is earned, a sweater is awarded.

The officers include: Josephine Goodnough, president; Rita Stramel, vice-president; Gertrude Miller, secret