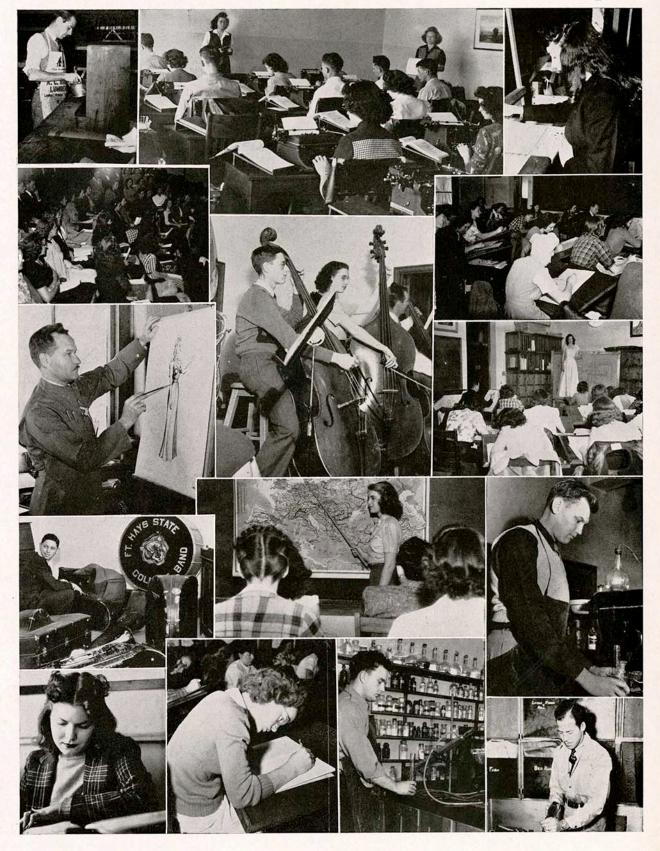

# Dedication

We affectionately dedicate the 1946 Reveille to Wally, our untiring favorite printer whose ready wit and understanding nature mark him a campus favorite.

His "personality-plus" makes the printshop a focal point of activities. Long after all other offices are closed, students with weighty problems—everything from date to last minute invitations—come seeking sympathetic guidance. Efficiency, cooperation and hard work has earned for W. A. Wallerstedt prominence among Fort Hays State faculty.