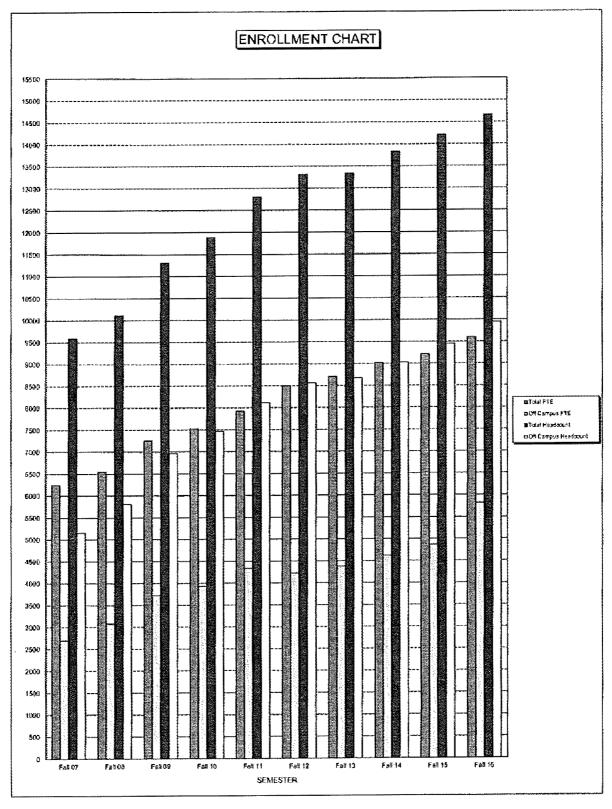

The University economic outlook is strong. Enrollment for the academic 2016-2017 year is expected to increase due to our continued efforts to maintain affordable tuition rates which continue to be the lowest in the Kansas Regent's system. Continued regional and international recruitment will show increases in headcount in our virtual college and on campus during the next several years.