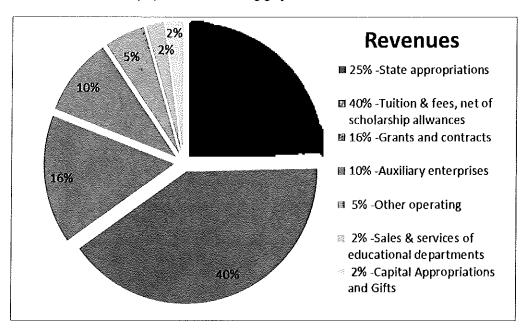

# FORT HAYS STATE UNIVERSITY MANAGEMENT'S DISCUSSION AND ANALYSIS

For the Year Ended June 30, 2016

In summary, total revenues increased by \$4.8 million, from \$125.6million to \$130.4 million. The composition of FY2016 revenues is displayed in the following graph: