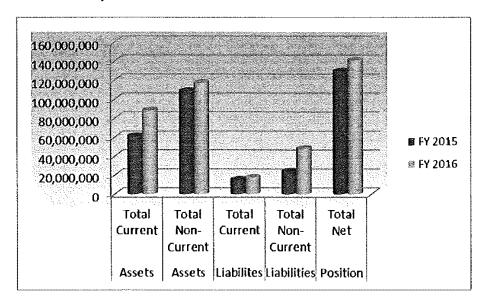

The composition of current and non-current assets and liabilities and net position is displayed below for both 2016 and 2015 fiscal year-ends.