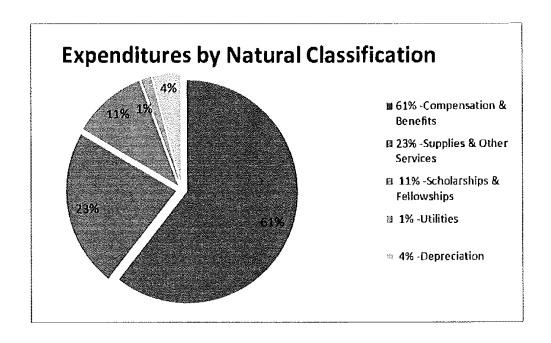

## Expenses

Operating expenses were \$116.9 million for the 2016 fiscal year compared to \$114.5 million for the 2015 fiscal year. Instruction expenses increased \$1.2 million; Academic Support increased \$2.0 million; Student Services increased \$1.1 million; Institutional Support increased \$1.1 million.

Non-operating expenses are comprised of the investment of bond reserve funds, bond interest expense, the student loan program, and other non capitalized expenditures.

The composition of total expenses, including operating and non-operating are displayed below: