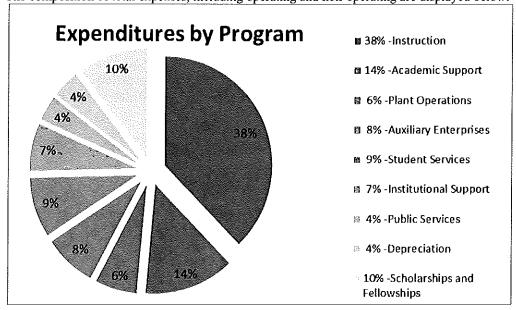

Non-operating expenses are comprised of the investment of bond reserve funds, bond interest expense, the student loan program, and other non capitalized expenditures.

The composition of total expenses, including operating and non-operating are displayed below: