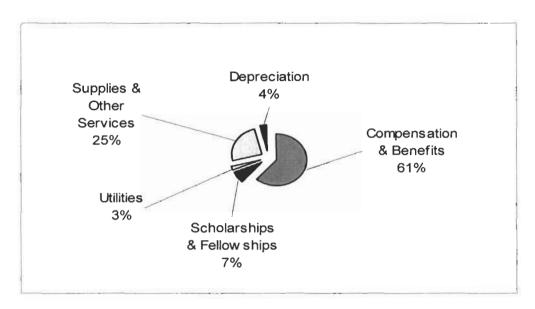

## By Natural Classification:

#### NOTE 13 – Natural Classifications With Functional Classifications

The University's operating expenses by functional classification are as follows:

|                                     | _     | Compensation &<br>Benefits | Scholarships<br>& Fellowships | Utilities | Supplies &<br>Other Services | Depreciation | <br>Total        |
|-------------------------------------|-------|----------------------------|-------------------------------|-----------|------------------------------|--------------|------------------|
| Educational and general             |       |                            |                               |           |                              |              |                  |
| Instruction                         | \$    | 23,600,234                 | 136,870                       |           | 3,887,491                    |              | \$<br>27,624,595 |
| Research                            |       | 220,165                    | 13,500                        |           | 87,927                       |              | 321,592          |
| Public service                      |       | 1,527,802                  |                               | 2,922     | 773,326                      |              | 2,304,050        |
| Academic support                    |       | 5,606,725                  |                               | 40,930    | 3,146,576                    |              | 8,794,232        |
| Student services                    |       | 3,503,016                  |                               | 758       | 1,431,959                    |              | 4,935,733        |
| Institutional support               |       | 3,207,946                  |                               |           | 1,143,793                    |              | 4,351,739        |
| Operations and maintenance of plant |       | 4,445,890                  |                               | 1,360,853 | 4,064,326                    |              | 9,871,070        |
| Depreciation                        |       |                            |                               |           |                              | 2,751,253    | 2,751,253        |
| Scholarships and fellowships        |       | 33,060                     | 4,021,791                     |           |                              |              | 4,054,851        |
| Auxiliary enterprises:              |       |                            |                               |           |                              |              |                  |
| Housing                             |       | 1,051,075                  |                               | 427,691   | 2,029,328                    |              | 3,508,094        |
| Athletics                           |       |                            | 540,348                       |           | 1,034,983                    |              | 1,575,331        |
| Parking                             |       | 2,037                      |                               |           | 117,306                      |              | 119,343          |
| Student unions                      |       | 423,379                    |                               | 126,211   | 130,146                      |              | 679,736          |
| University health services          |       | 380,648                    |                               |           | 143,141                      |              | 523,789          |
| Other auxiliary enterprises         |       |                            |                               |           |                              |              |                  |
| Other                               | -     |                            |                               |           | 173,770                      |              | <br>173,770      |
| Tota                                | u \$_ | 44,001,979                 | 4,712,508                     | 1,959,365 | 18,164,073                   | 2,751,253    | \$<br>71,589,178 |