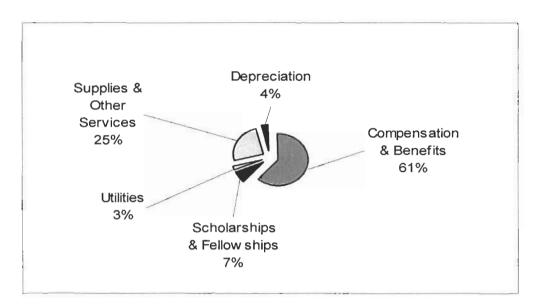

Non-operating expenses are represented primarily by bond interest expense. This amount remained constant in comparison to FY2004..

The composition of total expenses, including operating and non-operating are displayed below:

## By Natural Classification: