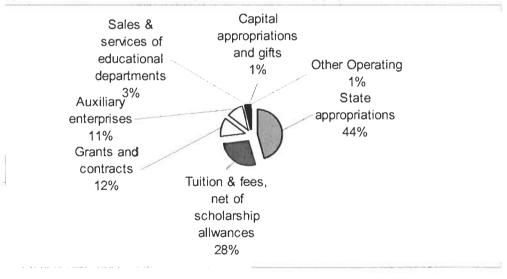

#### Revenues

Operating revenues at the University as of June 30, 2005 increased by 13.53% over the previous fiscal year. The following is a brief summary of the significant changes:

- Student fee revenues, after scholarship allowances, were \$19.7 million in 2005, compared to \$15.9 million in 2004. This increase is a result of an 8.9% tuition increase approved by the Kansas Board of Regents for fiscal year 2005 and a 15.2% increase in total headcount. The goal of the tuition increase, which was the result of collaboration between University Administration & University students, was to provide additional funds to the University to improve or enhance student education while State appropriations decreased significantly. The increase in total headcount is attributable to reasonable tuition charges and a continued effort to expand our Virtual College on the national and international level resulting in a 42.3% increase in headcount over the Fall of 2003
- Auxiliary enterprise revenues increased from \$7.6 million to \$8.1 million in 2005. Auxiliary enterprises include Housing, Athletics, Parking, Student Union, University Health Services, and a variety of other smaller services.
- Federal grants and contracts increased from \$6.6 million to \$7.8 million 2005.

Total non-operating revenues were up 4.8% from the prior year from \$30.2 million to \$31.7 million.

In summary, total revenues increased by \$5.6 million, from \$64.7 million to \$70.3 million, an overall increase of 8.6%. The compositions of these revenues are displayed in the following graph: