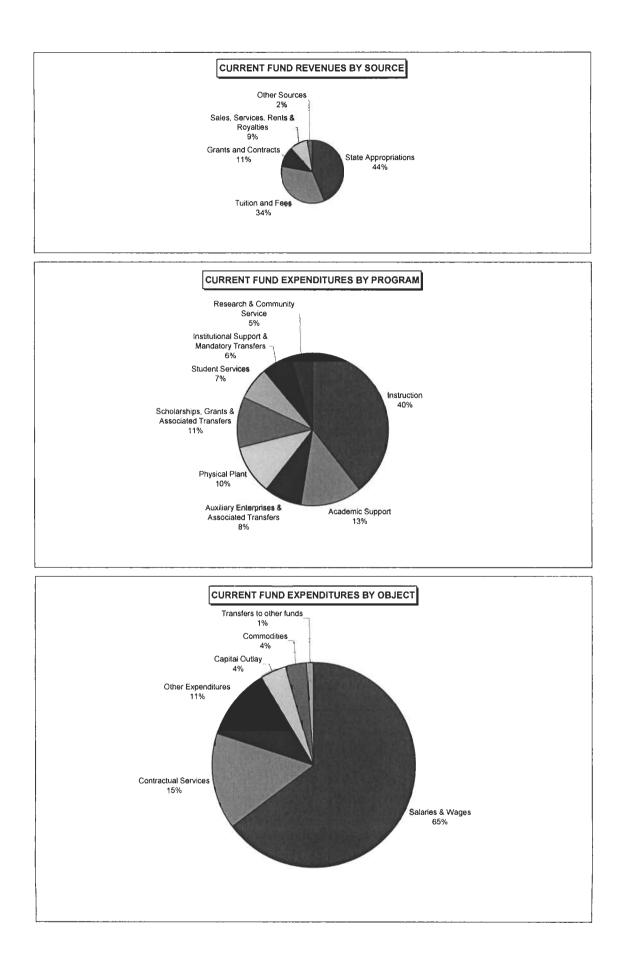

Total non-operating revenues were up 4.8% from the prior year from \$30.2 million to \$31.7 million.

In summary, total revenues increased by \$5.6 million, from \$64.7 million to \$70.3 million, an overall increase of 8.6%. The compositions of these revenues are displayed in the following graph:

Non-operating expenses are represented primarily by bond interest expense. This amount remained constant in comparison to FY2004..

The composition of total expenses, including operating and non-operating are displayed below:

## By Program:

## By Natural Classification: