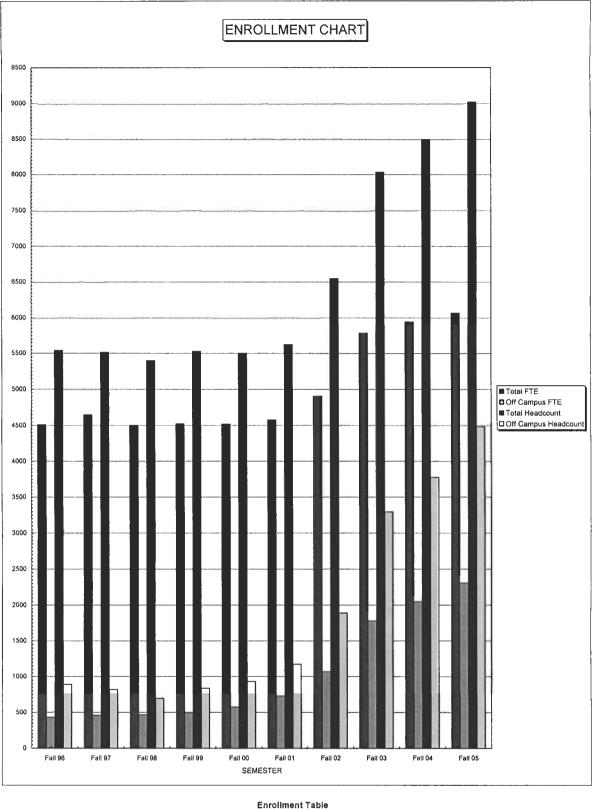

## UNIVERSITY FINANCIAL PERSONNEL REPORTING

MIKE BARNETT, VICE PRESIDENT FOR ADMINISTRATION AND FINANCE PHILIP C. TOEPFER, CONTROLLER MICHAEL J. DREES, DIRECTOR, ACCOUNTING SERVICES

| FORT HAYS STATE UNIVERSITY<br>ANNUAL FINANCIAL INFORMATION<br>For the Year Ended June 30, 2005<br>Table of Contents |    |
|---------------------------------------------------------------------------------------------------------------------|----|
| GAAP Financial Statements                                                                                           |    |
| Management's Discussion and Analysis                                                                                | 1  |
| Statement of Net Assets                                                                                             | 7  |
| Statement of Revenues, Expenses, and Changes in Net Assets                                                          | 8  |
| Statement of Cash Flows                                                                                             | 9  |
| Notes to Financial Statements                                                                                       | 10 |
| Historical Financial Statements                                                                                     |    |
| Graphs and Charts                                                                                                   |    |
| Total Headcount and FTE Enrollment                                                                                  | 16 |
| Percent of Revenues and Expenditures                                                                                | 17 |
| Exhibits                                                                                                            |    |
| Exhibit A - Balance Sheet                                                                                           | 18 |
| Exhibit B - Statement of Revenues, Expenditures and Changes in                                                      |    |
| Fund Balances                                                                                                       | 24 |
| Schedules                                                                                                           |    |
| Schedule I - Current Funds, Revenue, Expenditures and Other Changes                                                 | 26 |
| Schedule II - Departmental Expenditure Summary                                                                      | 27 |
| Schedule III - Unexpended Plant Funds Summary                                                                       | 44 |
| Schedule IV - Remodeling and Additions Summary                                                                      | 45 |
| Schedule V - Detail of Fund Balances                                                                                | 46 |
| Schedule VI - Restricted Current Fund Departments                                                                   | 47 |
| Schedule VII - Statement of Outstanding Bonds                                                                       | 51 |
| Schedule VIIa - Description of Outstanding Bonds                                                                    | 52 |
| Schedule VIIb - Bond Indebtedness Summary                                                                           | 55 |
| Schedule VIII - Housing System Revenue Bond Activity                                                                | 56 |
| Schedule VIII - Lewis Field Revenue Bond Activity                                                                   | 56 |
| Schedule IX - Land Values                                                                                           | 57 |
| Schedule X - Building Values                                                                                        | 58 |
| Schedule XI - Agency Fund Balances (Student Organizations)                                                          | 59 |
| Schedule XII - Insurance Coverage Summary                                                                           | 63 |
| Schedule XIII - Federal Grants                                                                                      | 64 |
| Schedule XIV - Analysis of Changes in Loan Fund Balances                                                            | 65 |
| Statements                                                                                                          |    |
| Statement I - Commencement Activities                                                                               | 66 |
| Statement II - Residence Halls Summary                                                                              | 67 |
| Statement III - Memorial Union Summary                                                                              | 68 |
| Statement IV - Service Clearing Summary                                                                             | 69 |
| Statement V - Student Health Summary                                                                                | 71 |
| Statement VI - Day Care Center Summary                                                                              | 72 |
| Statement VII - Parking and Traffic Summary                                                                         | 73 |
| Statement VIII- Athletic Association Summary                                                                        | 74 |
| Fort Hays State University Map                                                                                      | 75 |