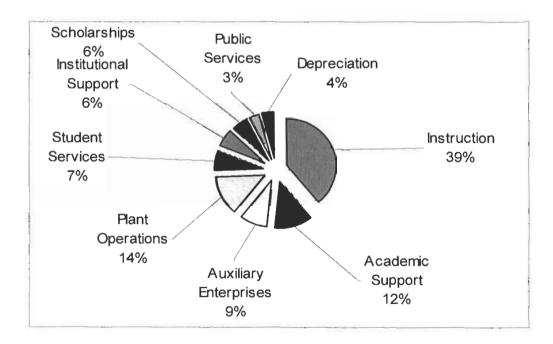

## Expenses

Operating expenses were \$71.6 million for the 2005 fiscal year. This was an increase over the prior year of \$8.4 million, or 13.4%. The following is a brief summary of the significant changes:

- Instructional support increased by 13.3% in 2005. Continued growth in Virtual College enrollment has
  necessitated the need to invest additional dollars in Instructional Support helping to maintain quality
  programs and initiatives.
- Student services support increased 4.3% in 2005. Student programs continue to be enhanced maintaining a consistency between tuition increases and funding of student programs.
- Operations and maintenance of plant expenses increased 50.7% in 2005. The majority of this increase in expenses is related to \$2,383,222 in non-capital energy upgrades associated with the university's participation in the \$4,887,055 energy conservation performance contract financed through the Department of Administration's Facilities Conservation Improvement Program.
- Scholarships and fellowships support increased by 2.2%. Increases in enrollment directly affect the amount of student grants and scholarships awarded based on the increased number of students showing financial need. This need is met through increased Pell grants and Stafford loans being awarded along with an increase of private and community scholarships

Non-operating expenses are represented primarily by bond interest expense. This amount remained constant in comparison to FY2004..

The composition of total expenses, including operating and non-operating are displayed below:

## By Program: