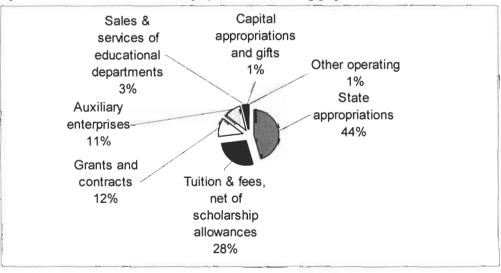

#### Revenues

Operating revenues at the University as of June 30, 2005 increased by 13.53% over the previous fiscal year. The following is a brief summary of the significant changes:

- Student fee revenues, after scholarship allowances, were \$19.7 million in 2005, compared to \$15.9 million in 2004. This increase is a result of an 8.9% tuition increase approved by the Kansas Board of Regents for fiscal year 2005 and a 15.2% increase in total headcount. The goal of the tuition increase, which was the result of collaboration between University Administration & University students, was to provide additional funds to the University to improve or enhance student education while State appropriations decreased significantly. The increase in total headcount is attributable to reasonable tuition charges and a continued effort to expand our Virtual College on the national and international level resulting in a 42.3% increase in headcount over the Fall of 2003
- Auxiliary enterprise revenues increased from \$7.6 million to \$8.1 million in 2005. Auxiliary enterprises
  include Housing, Athletics, Parking, Student Union, University Health Services, and a variety of other
  smaller services.
- Federal grants and contracts increased from \$6.6 million to \$7.8 million 2005.

Total non-operating revenues were up 4.8% from the prior year from \$30.2 million to \$31.7 million.

In summary, total revenues increased by \$5.6 million, from \$64.7 million to \$70.3 million, an overall increase of 8.6%. The compositions of these revenues are displayed in the following graph: