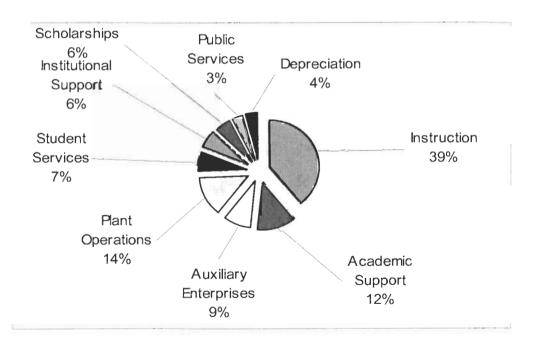

## Expenses

Operating expenses were \$71.6 million for the 2005 fiscal year. This was an increase over the prior year of \$8.4 million, or 13.4%. The following is a brief summary of the significant changes:

- Instructional support increased by 13.3% in 2005. Continued growth in Virtual College enrollment has
  necessitated the need to invest additional dollars in Instructional Support helping to maintain quality
  programs and initiatives.
- Student services support increased 4.3% in 2005. Student programs continue to be enhanced maintaining a consistency between tuition increases and funding of student programs.
- Operations and maintenance of plant expenses increased 50.7% in 2005. The majority of this increase in expenses is related to \$2,383,222 in non-capital energy upgrades associated with the university's participation in the \$4,887,055 energy conservation performance contract financed through the Department of Administration's Facilities Conservation Improvement Program.
- Scholarships and fellowships support increased by 2.2%. Increases in enrollment directly affect the amount of student grants and scholarships awarded based on the increased number of students showing financial need. This need is met through increased Pell grants and Stafford loans being awarded along with an increase of private and community scholarships

Non-operating expenses are represented primarily by bond interest expense. This amount remained constant in comparison to FY2004..

The composition of total expenses, including operating and non-operating are displayed below:

## By Program: